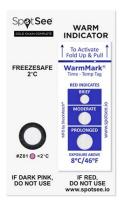

## ColdChain Complete Temperature Indicators

- Fortify your cold chain packaging solution for when transit doesn't go as planned.
- Deliver irreversible evidence of exposure to unacceptable temperature conditions.
- Validate your cold chain and ensure product efficacy with time over temperature monitoring
- Upper and lower temperature thresholds designed for sensitive pharmaceuticals, samples, and diagnostic products.
- Visual indication creates peace of mind for cold chain participants and requires no unique process or software for assessing an excursion.

Your product may encounter unexpected delays in areas with less than ideal conditions.

Cold Chain Complete time-temperature indicators provide a cost-effective tool for monitoring the temperature of your package. They are single-use devices that provide accurate, irreversible evidence of a temperature excursion. With the information you gather from these indicators, you can make smarter

## **Specifications**

| Accuracy of Temperature | ±1°C / ±2°F for both freeze and warm indicators                                                                                                                                             |
|-------------------------|---------------------------------------------------------------------------------------------------------------------------------------------------------------------------------------------|
| Storage Condition       | Store in dark environment between 15°C - 25°C ( 59°F - 77°F), 35-55% RH                                                                                                                     |
| Shelf Life              | 1 years                                                                                                                                                                                     |
| Arming Method           | Freeze indicator: None / Warm indicator: Pull-tab                                                                                                                                           |
| Mounting Method         | ColdChain Complete: Place indicator as close to the product being monitored as possible.  ColdChain Complete XS: Adhere or place indicator as close to product being monitored as possible. |