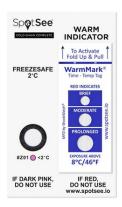

## ColdChain Complete Temperature Indicators

- Fortify your cold chain packaging solution for when transit doesn't go as planned.
- Deliver irreversible evidence of exposure to unacceptable temperature conditions.
- Validate your cold chain and ensure product efficacy with time over temperature monitoring
- Upper and lower temperature thresholds designed for sensitive pharmaceuticals, samples, and diagnostic products.
- Visual indication creates peace of mind for cold chain participants and requires no unique process or software for assessing an excursion.

Your product may encounter unexpected delays in areas with less than ideal conditions.

Cold Chain Complete time-temperature indicators provide a cost-effective tool for monitoring the temperature of your package. They are single-use devices that provide accurate, irreversible evidence of a temperature excursion. With the information you gather from these indicators, you can make smarter

## **Specifications**

| Accuracy of Temperature | ±1°C / ±2°F for both freeze and warm indicators                                                                                                                                             |
|-------------------------|---------------------------------------------------------------------------------------------------------------------------------------------------------------------------------------------|
| Storage Condition       | Store in dark environment between 15°C - 25°C ( 59°F - 77°F), 35-55% RH                                                                                                                     |
| Shelf Life              | 1 years                                                                                                                                                                                     |
| Arming Method           | Freeze indicator: None / Warm indicator: Pull-tab                                                                                                                                           |
| Mounting Method         | ColdChain Complete: Place indicator as close to the product being monitored as possible.  ColdChain Complete XS: Adhere or place indicator as close to product being monitored as possible. |