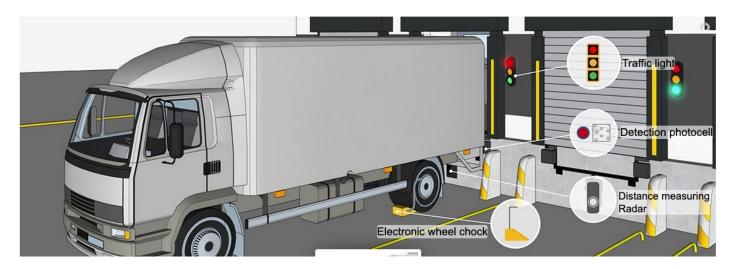

The dock is equipped with detection sensors which, after detecting a truck, issue a signal to the traffic light. Once the truck has docked, a signal can be sent to the inside sensors (via the electronic wheel chock) to alert staff it is safe to open the door.

### How It Works.

When the truck reverses into the loading dock, it is detected by a distance measuring radar which then indicates via the exterior traffic light if it is still far away (green light) or if it is now in range and approaching (amber light). In addition, this radar is accompanied by detection photocells at the dock entrance, which indicate the truck has arrived at the dock, causing the exterior traffic light to turn red.

When the truck arrives, the exterior traffic light will start flashing an amber alert to warn the driver to place the wedge on the rear wheel of the vehicle. Once placed, the wedge will activate a signal to the internal switch box to notify the operators inside that they can now open the door and the beacon will turn green on the internal dock.

In turn, operators can also see a light indicating whether or not the door can be opened.

#### System Components: Outside the dock

- Outside traffic light
- Electronic wheel chock or wedge
- Distance measuring radar
- Detection photocell
- Outside connection box

#### System Components: Inside the dock

- Switch box with RGB beacon on top
- Open door sensor and audible alarm
- Traffic Light