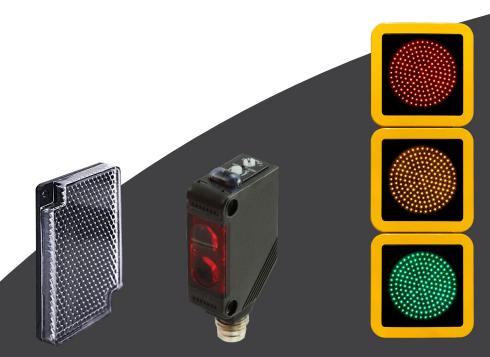

#### System Components: Outside the dock

- Outside traffic light
- Electronic wheel chock or wedge
- Distance measuring radar
- Detection photocell
- Outside connection box

### How It Works.

When the truck reverses into the loading dock, it is detected by a distance measuring radar which then indicates via the exterior traffic light if it is still far away (green light) or if it is now in range and approaching (amber light). In addition, this radar is accompanied by detection photocells at the dock entrance, which indicate the truck has arrived at the dock, causing the exterior traffic light to turn red.