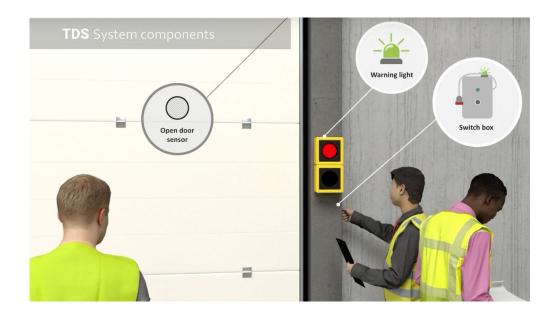

In turn, operators can also see a light indicating whether or not the door can be opened.

#### System Components: Inside the dock

- Switch box with RGB beacon on top
- Open door sensor and audible alarm
- Traffic Light