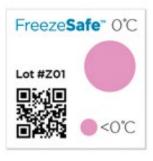

FreezeSafe temperature indicators provide accurate evidence of a below threshold temperature excursion.

This cost-effective solution allows you

to add an indicator to every shipment or mount the indicator directly onto the product.

The FreezeSafe turns from clear to magenta when the temperature falls below its threshold. A visual check of the indicator alerts the recipient if the temperature has been unacceptably cold.

With these indicators, you can make smarter decisions across your cold chain.

#### Easy to read

There is a distinct colour change when the temperature has fallen below threshold temperature. Provides evidence if the cold chain has been maintained or breached.

## **Features**

- 0°C and 2°C temperature threshold.
- Each indicator is serialized with lot traceability.