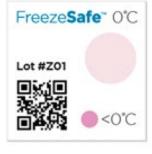

FreezeSafe temperature indicators provide accurate evidence of a below threshold temperature excursion.

This cost-effective solution allows you

to add an indicator to every shipment or mount the indicator directly onto the product.

The FreezeSafe turns from clear to magenta when the temperature falls below its threshold. A visual check of the indicator alerts the recipient if the temperature has been unacceptably cold.

With these indicators, you can make smarter decisions across your cold chain.

#### Easy to read

There is a distinct colour change when the temperature has fallen below threshold temperature. Provides evidence if the cold chain has been maintained or breached.

## **Features**

- 0°C and 2°C temperature threshold.
- Each indicator is serialized with lot traceability.