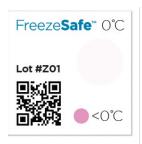

The FreezeSafe turns from clear to magenta when the temperature falls below its threshold. A visual check of the indicator alerts the recipient if the temperature has been unacceptably cold.

With these indicators, you can make smarter decisions across your cold chain.

## **Features**

- 0°C and 2°C temperature threshold.
- Each indicator is serialized with lot traceability.