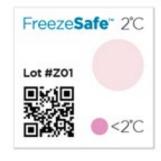

The FreezeSafe turns from clear to magenta when the temperature falls below its threshold. A visual check of the indicator alerts the recipient if the temperature has been unacceptably cold.

With these indicators, you can make smarter decisions across your cold chain.

## **Features**

- 0°C and 2°C temperature threshold.
- Each indicator is serialized with lot traceability.

Unactivated

**Transition Zone** 

Activated

Unactivated

Transition Zone

Activated