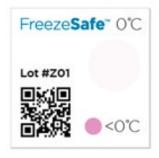

FreezeSafe temperature indicators provide accurate evidence of a below threshold temperature excursion.

This cost-effective solution allows you

to add an indicator to every shipment or mount the indicator directly onto the product.

The FreezeSafe turns from clear to magenta when the temperature falls below its threshold. A visual check of the indicator alerts the recipient if the temperature has been unacceptably cold.

With these indicators, you can make smarter decisions across your cold chain.

#### Easy to read

There is a distinct colour change when the temperature has fallen below threshold temperature. Provides evidence if the cold chain has been maintained or breached.

## **Features**

- 0°C and 2°C temperature threshold.
- Each indicator is serialized with lot traceability.