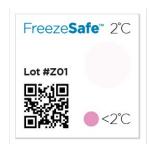

The FreezeSafe turns from clear to magenta when the temperature falls below its threshold. A visual check of the indicator alerts the recipient if the temperature has been unacceptably cold.

With these indicators, you can make smarter decisions across your cold chain.

## **Features**

- 0°C and 2°C temperature threshold.
- Each indicator is serialized with lot traceability.