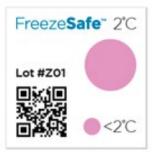

The FreezeSafe turns from clear to magenta when the temperature falls below its threshold. A visual check of the indicator alerts the recipient if the temperature has been unacceptably cold.

With these indicators, you can make smarter decisions across your cold chain.

## **Features**

- 0°C and 2°C temperature threshold.
- Each indicator is serialized with lot traceability.

Unactivated

**Transition Zone** 

Activated

Unactivated

Transition Zone

Activated