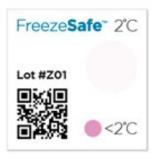

The FreezeSafe turns from clear to magenta when the temperature falls below its threshold. A visual check of the indicator alerts the recipient if the temperature has been unacceptably cold.

With these indicators, you can make smarter decisions across your cold chain.

## **Features**

- 0°C and 2°C temperature threshold.
- Each indicator is serialized with lot traceability.

Unactivated

**Transition Zone** 

Activated

Unactivated

Transition Zone

Activated