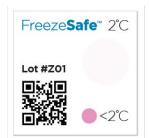

The FreezeSafe turns from clear to magenta when the temperature falls below its threshold. A visual check of the indicator alerts the recipient if the temperature has been unacceptably cold.

With these indicators, you can make smarter decisions across your cold chain.

## **Features**

- 0°C and 2°C temperature threshold.
- Each indicator is serialized with lot traceability.

# **Specifications**

| Temperature Threshold   | 0°C and 2°C                                                       |
|-------------------------|-------------------------------------------------------------------|
| Shelf Life              | 1 year                                                            |
| Accuracy of Temperature | ±1°C                                                              |
| Time Delay              | Within 90 minutes (2°C) Within 30 minutes (0°C)                   |
| Size                    | 21 x 21 mm                                                        |
| Visual Indication       | Clear to Magenta                                                  |
| Storage                 | Store unused product away from direct light between 15°C and 25°C |