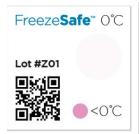

The FreezeSafe turns from clear to magenta when the temperature falls below its threshold. A visual check of the indicator alerts the recipient if the temperature has been unacceptably cold.

With these indicators, you can make smarter decisions across your cold chain.

## **Features**

- 0°C and 2°C temperature threshold.
- Each indicator is serialized with lot traceability.

# **Specifications**

| Temperature Threshold   | 0°C and 2°C                                                       |
|-------------------------|-------------------------------------------------------------------|
| Shelf Life              | 1 year                                                            |
| Accuracy of Temperature | ±1°C                                                              |
| Time Delay              | Within 90 minutes (2°C) Within 30 minutes (0°C)                   |
| Size                    | 21 x 21 mm                                                        |
| Visual Indication       | Clear to Magenta                                                  |
| Storage                 | Store unused product away from direct light between 15°C and 25°C |