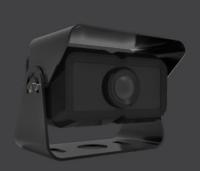

### Vehicle Components.

Visual aid for detection of person/object

**IVIEW Camera** 

Infrared camera with built-in ambient light sensor