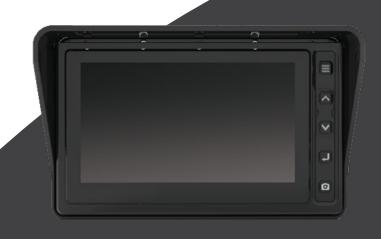

### **Main Operating Characteristics**

- Rear View Camera System suitable for industrial vehicles
- 7-inch TFT screen / 520,000 pixel colour CCD / 16:9 format
- Built-in Infrared LED with ambient light sensor
- Up to 3 video channels
- Option to integrate with USENS proximity detection system for added safety

### Vehicle Components.

Visual aid for detection of person/object

**IVIEW Camera** 

Infrared camera with built-in ambient light sensor