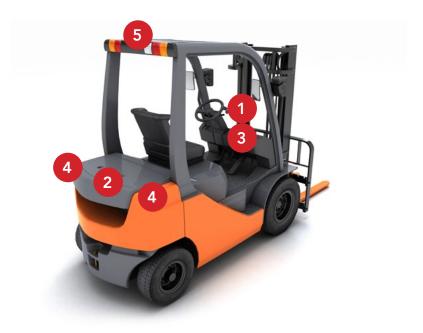

The camera system installed in the rear of the vehicle detect objects or pedestrians located within the warning area. The monitor provides a visual alert for the driver of any potential hazard.

An optional proximity detection system (IVIEW) can be integrated to provide additional audible aid.

### Vehicle Components.

Visual aid for detection of person/object

**IVIEW Camera** 

Infrared camera with built-in ambient light sensor

### **Optional Accessories.**

Indicator

Provides audio alert when person/object is detected

Sensor

Ultrasonic detection

Horn Speaker

20W ultrasonic detection sensor

Please note: In addition to the components featured above, every IVIEW Kit comes with all the items required (cabling, wiring, fasteners, brackets, etc) for a complete installation.