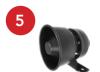

### **Optional Accessories.**

Indicator

Provides audio alert when person/object is detected

Sensor

Ultrasonic detection

Horn Speaker

20W ultrasonic detection sensor

Please note: In addition to the components featured above, every IVIEW Kit comes with all the items required (cabling, wiring, fasteners, brackets, etc) for a complete installation.