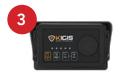

### **Optional Accessories.**

Indicator

Provides audio alert when person/object is detected

Sensor

Ultrasonic detection

Horn Speaker

20W ultrasonic detection sensor

Please note: In addition to the components featured above, every IVIEW Kit comes with all the items required (cabling, wiring, fasteners, brackets, etc) for a complete installation.