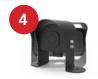

### **Optional Accessories.**

Indicator

Provides audio alert when person/object is detected

Sensor

Ultrasonic detection

Horn Speaker

20W ultrasonic detection sensor

Please note: In addition to the components featured above, every IVIEW Kit comes with all the items required (cabling, wiring, fasteners, brackets, etc) for a complete installation.