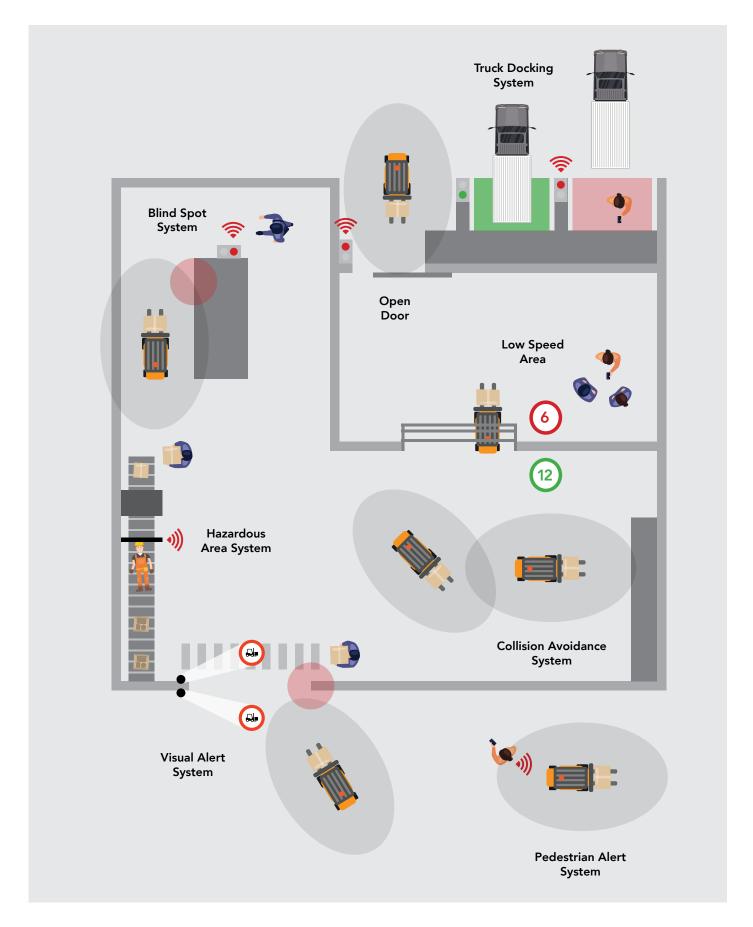

ial Distancing Badge Tag

Includes 4 LED light modes, vibration alert. 3 levels of audible alert. Card holder functionality.



Wireless SD Tag Base

Charging base for single SD Tag/Badge Tag.



Wireless SD Tag Station

Charging base for up to 12 SD Tags/Badge Tags.

#### **Advantages**

- Ultra Wideband radio frequency
- High-intensity LED lighting
- Two adjustable zones (0.1~4m) for warning and alarm
- No infrastructure required (Tag-to-Tag)
- Wireless charging with 16-hour battery life
- Non-movement warning system
- Fall warning system

- Waterproof (IP67) for ease of disinfection
- Panic button
- 3 levels of audible alert
- Optional GDPR-compliant cloud-based data storage with weekly or on-demand reporting
- Vibration mute



# The ShockWatch range of Accident Prevention Solutions.



### Our Clientele.



#### **Australia**



































#### Worldwide



















































































































1300 074 625
solutions@shockwatch.com.au
shockwatch.com.au

Jun 2020