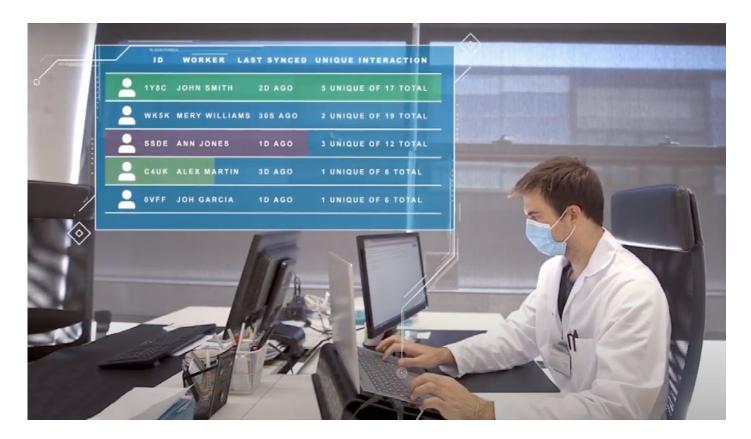

An optional cloud-based data storage subscription is also available for weekly or on-demand reporting.

- Waterproof (IP67) for ease of disinfection
- Panic button
- 3 levels of audible alert
- Optional GDPR-compliant cloud-based data storage with weekly or on-demand reporting
- Vibration mute