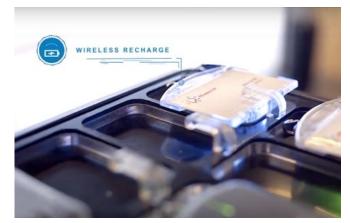

red light. Please note that these distances are configurable.

The SDS uses the latest Ultra Wideband technology and does not require any infrastructure. SD Tags are equipped with vibration, buzzer and LED alert functionality, can be recharged wirelessly, and sanitised safely (IP67-rated). They also incorporate non-movement and fall warning systems.

Wireless SD Tag Base

Charging base for single SD Tag/Badge Tag.

Wireless SD Tag Station

Charging base for up to 12 SD Tags/Badge Tags.

#### **Advantages**

- Ultra Wideband radio frequency
- High-intensity LED lighting
- Two adjustable zones (0.1~4m) for warning and alarm
- No infrastructure required (Tag-to-Tag)
- Wireless charging with 16-hour battery life
- Non-movement warning system
- Fall warning system