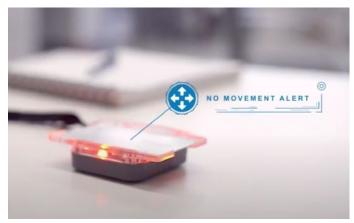

red light. Please note that these distances are configurable.

The SDS uses the latest Ultra Wideband technology and does not require any infrastructure. SD Tags are equipped with vibration, buzzer and LED alert functionality, can be recharged wirelessly, and sanitised safely (IP67-rated). They also incorporate non-movement and fall warning systems.

#### **Advantages**

- Ultra Wideband radio frequency
- High-intensity LED lighting
- Two adjustable zones (0.1~4m) for warning and alarm
- No infrastructure required (Tag-to-Tag)
- Wireless charging with 16-hour battery life
- Non-movement warning system
- Fall warning system