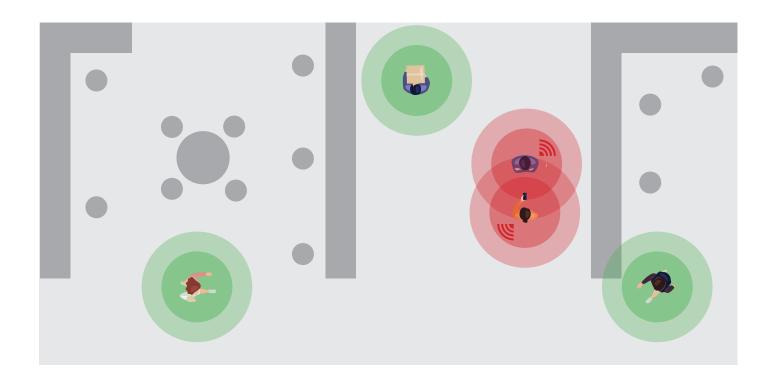

# Maintain workplace social distancing.

The ShockWatch Social Distancing System (SDS) is a proximity monitoring solution designed to maintain the recommended safe physical distance between people within a workplace (offices, warehouses, logistics centres, workshops, etc).

All that's required is for staff to wear the Social Distancing Tag (SD Tag/Badge Tag) which establishes a safety perimeter with two zones. The 4m 'warning' zone turns on an amber signal, whereas the 2m 'alarm' zone beeps and alerts with a

red light. Please note that these distances are configurable.

The SDS uses the latest Ultra Wideband technology and does not require any infrastructure. SD Tags are equipped with vibration, buzzer and LED alert functionality, can be recharged wirelessly, and sanitised safely (IP67-rated). They also incorporate non-movement and fall warning systems.