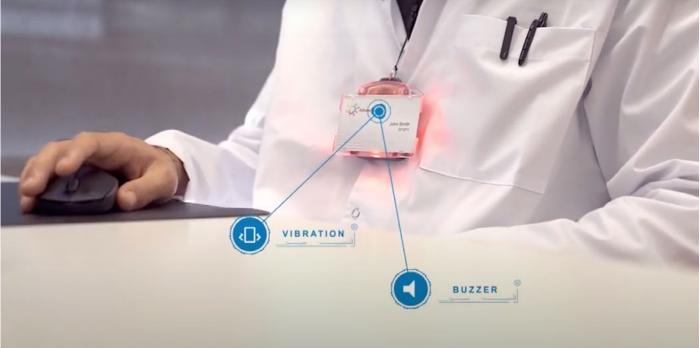

red light. Please note that these distances are configurable.

The SDS uses the latest Ultra Wideband technology and does not require any infrastructure. SD Tags are equipped with vibration, buzzer and LED alert functionality, can be recharged wirelessly, and sanitised safely (IP67-rated). They also incorporate non-movement and fall warning systems.

#### **Advantages**

- Ultra Wideband radio frequency
- High-intensity LED lighting
- Two adjustable zones (0.1~4m) for warning and alarm
- No infrastructure required (Tag-to-Tag)
- Wireless charging with 16-hour battery life
- Non-movement warning system
- Fall warning system

- Waterproof (IP67) for ease of disinfection
- Panic button
- 3 levels of audible alert
- Optional GDPR-compliant cloud-based data storage with weekly or on-demand reporting
- Vibration mute