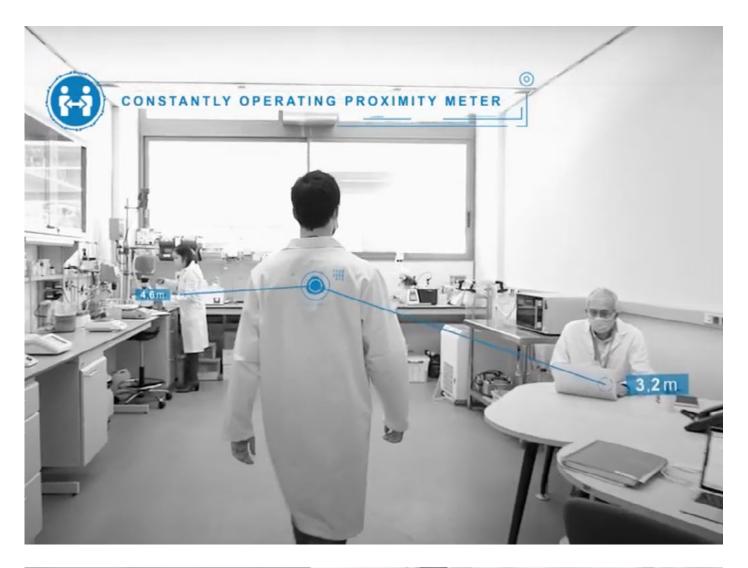

All that's required is for staff to wear the Social Distancing Tag (SD Tag/Badge Tag) which establishes a safety perimeter with two zones. The 4m 'warning' zone turns on an amber signal, whereas the 2m 'alarm' zone beeps and alerts with a

red light. Please note that these distances are configurable.

The SDS uses the latest Ultra Wideband technology and does not require any infrastructure. SD Tags are equipped with vibration, buzzer and LED alert functionality, can be recharged wirelessly, and sanitised safely (IP67-rated). They also incorporate non-movement and fall warning systems.