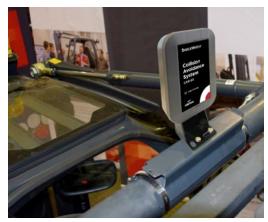

| SHOCKWATCH*                 |  |
|-----------------------------|--|
|                             |  |
| Collision<br>Avoidance      |  |
| System                      |  |
| CAS-G2                      |  |
| C <sup>1</sup> 1300 074 625 |  |
| claitec                     |  |

## Collision Avoidance System (CAS-G2)

Workplaces where you know everyone's next move.