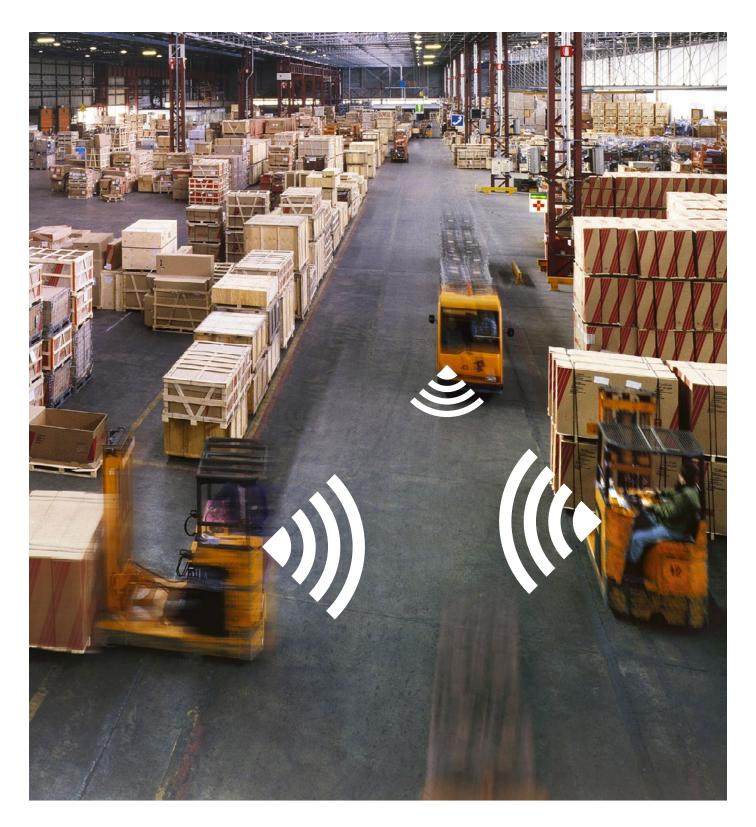

# Create your own safety zone.

The ShockWatch Collision Avoidance System (CAS-G2) cautions forklift drivers of the presence of another forklift with variable detection distances.

There are two zones, Warning and Danger. Both these zones have pre-programmed detection distances of 3, 5, 10 and 15m. Other customisable detection distances (1m up to 20m) are available on request.

You can customise combinations of light and buzzer alerts when forklift activation occurs in both Warning and Danger Zones. If the forklift is fitted with speed limiting hardware, speed reduction can be triggered when another forklift is detected.

#### **Main Operating Characteristics**

- Detection of other forklifts to avoid collisions
- Both Warning and Danger Zones have pre-programmed detection distances of 3, 5, 10, and 15m. Other customisable detection distances are available on request
- Option to speed limit forklift on detection (if forklift model permits)
- The CAS-G2 can also be used in conjunction with the ShockWatch Pedestrian Alert System (PAS)
- System components are all rugged and long-lasting