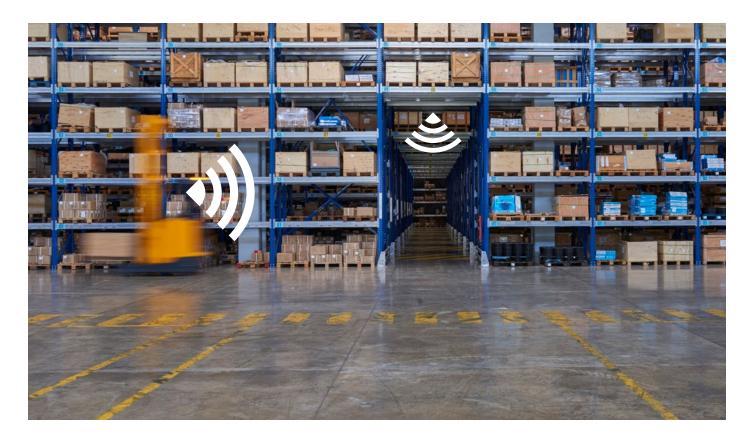

### How It Works.

INSIDE

Warning Zone 3m – 15m Warning Zone 3m – 15m

#### **Main Operating Characteristics**

- Detection of other forklifts to avoid collisions
- Both Warning and Danger Zones have pre-programmed detection distances of 3, 5, 10, and 15m. Other customisable detection distances are available on request
- Option to speed limit forklift on detection (if forklift model permits)
- The CAS-G2 can also be used in conjunction with the ShockWatch Pedestrian Alert System (PAS)
- System components are all rugged and long-lasting