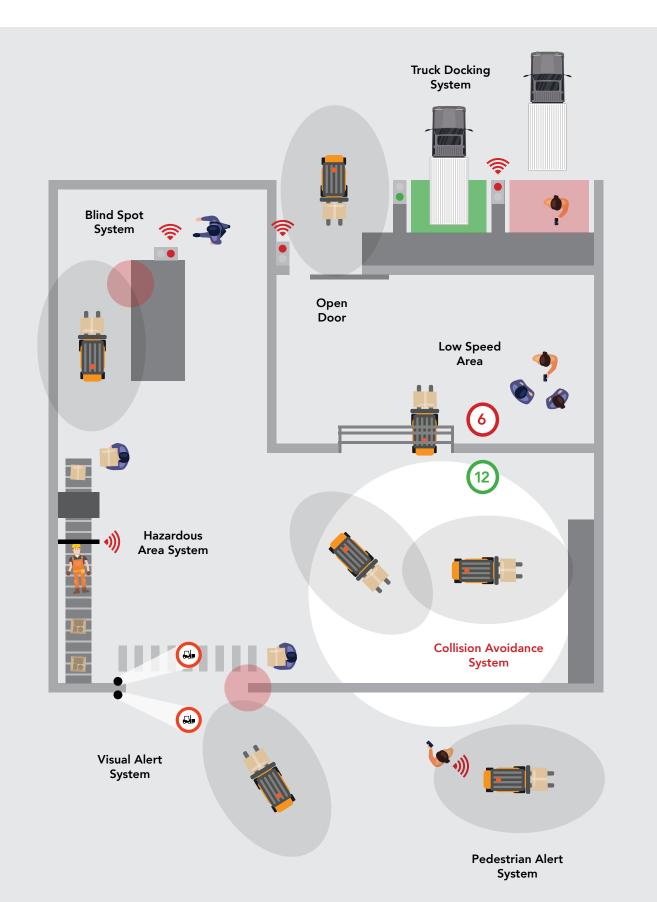

# Create your own safety zone.

The ShockWatch Collision Avoidance System (CAS-G2) cautions forklift drivers of the presence of another forklift with variable detection distances.

There are two zones, Warning and Danger. Both these zones have pre-programmed detection distances of 3, 5, 10 and 15m. Other customisable detection distances (1m up to 20m) are available on request.

You can customise combinations of light and buzzer alerts when forklift activation occurs in both Warning and Danger Zones. If the forklift is fitted with speed limiting hardware, speed reduction can be triggered when another forklift is detected.

The CAS-G2 can also be wall-mounted and used in conjunction with the vehicle-mounted CAS-G2 as an effective way for doorway notification. For added pedestrian safety the CAS-G2 can be connected with the Shockwatch Pedestrian Alert System (PAS).

#### **Main Operating Characteristics**

- Detection of other forklifts to avoid collisions
- Both Warning and Danger Zones have pre-programmed detection distances of 3, 5, 10, and 15m. Other customisable detection distances are available on request
- Option to speed limit forklift on detection (if forklift model permits)
- The CAS-G2 can also be used in conjunction with the ShockWatch Pedestrian Alert System (PAS)
- System components are all rugged and long-lasting