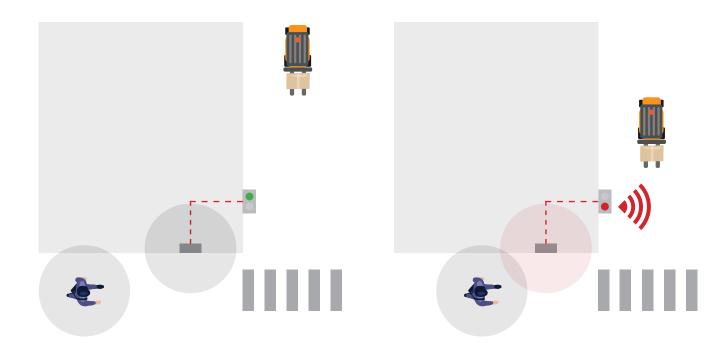

## System Components:

- All pedestrians wear ShockWatch Tags
- A Detection Unit is fitted to the wall

## Main Operating Characteristics:

- When pedestrian is detected in range of unit, it triggers a light and/or buzzer on blind side of intersection to alert oncoming traffic of approaching pedestrian
- Detection range up to 7m