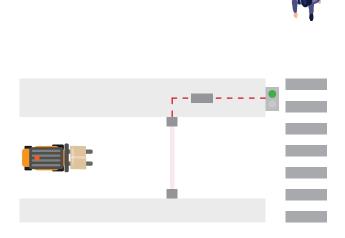

## BSS Example 2: Pedestrian Detection – Blind Corner

## System Components:

- All pedestrians wear ShockWatch Tags
- A Detection Unit is fitted to the wall

## Main Operating Characteristics:

- When pedestrian is detected in range of unit, it triggers a light and/or buzzer on blind side of intersection to alert oncoming traffic of approaching pedestrian
- Detection range up to 7m