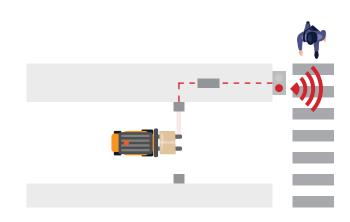

## BSS Example 2: Pedestrian Detection – Blind Corner

## System Components:

- All pedestrians wear ShockWatch Tags
- A Detection Unit is fitted to the wall

## Main Operating Characteristics:

- When pedestrian is detected in range of unit, it triggers a light and/or buzzer on blind side of intersection to alert oncoming traffic of approaching pedestrian
- Detection range up to 7m