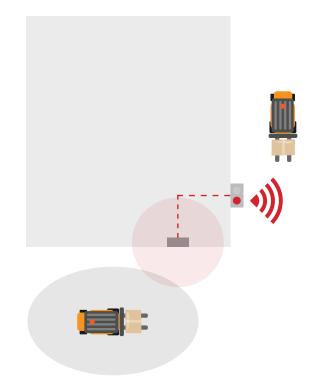

## System Components:

- All forklifts are fitted with Detection Units
- A Tag is fitted to wall or ceiling

#### Main Operating Characteristics:

- When forklift is detected in range of wall or ceiling Tag, it triggers light and/or buzzer on other side of wall to alert oncoming pedestrians of approaching forklift
- Detection range up to 7m