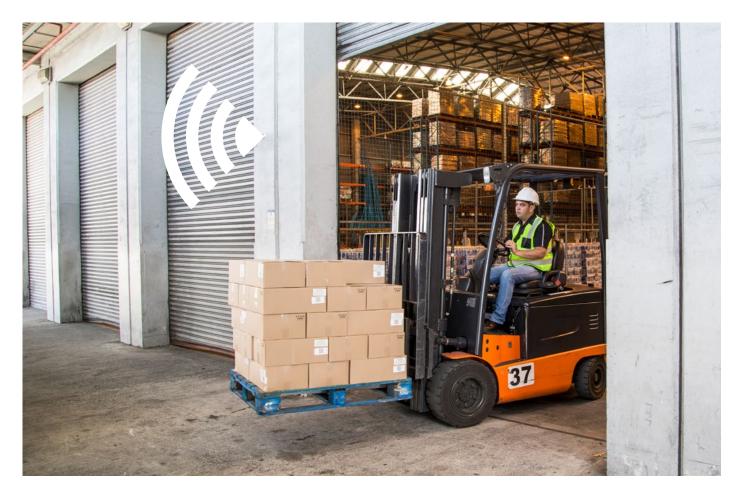

## BSS Example 4: Forklift Detection – Gate

## System Components:

- All forklifts are fitted with Detection Units
- A Tag is fitted to wall or ceiling

## Main Operating Characteristics:

- When forklift is detected in range of wall or ceiling Tag, it triggers light and/or buzzer on other side of wall to alert oncoming pedestrians of approaching forklift
- Gates are locked on forklift approach. A manual gate override button can be installed in case pedestrian is caught in mid-crossing
- Detection range up to 7m