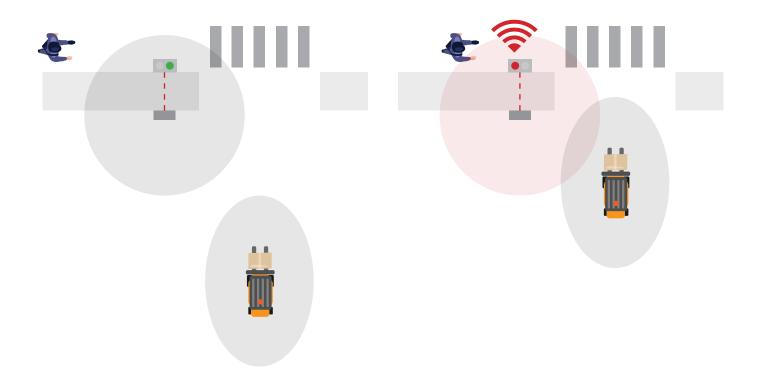

## BSS Example 1: Forklift Detection – Blind Corner

## System Components:

- All forklifts are fitted with ShockWatch Pedestrian Alert System (PAS)
- A Tag is fitted to the wall

#### Main Operating Characteristics:

- When forklift is detected in range of wall Tag, it triggers light and/or buzzer on blind side of intersection to alert oncoming traffic of approaching forklift or pedestrian
- Detection range up to 7m