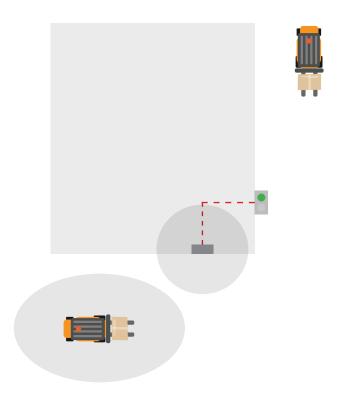

## System Components:

- All forklifts are fitted with Detection Units
- A Tag is fitted to wall or ceiling

#### Main Operating Characteristics:

- When forklift is detected in range of wall or ceiling Tag, it triggers light and/or buzzer on other side of wall to alert oncoming pedestrians of approaching forklift
- Detection range up to 7m