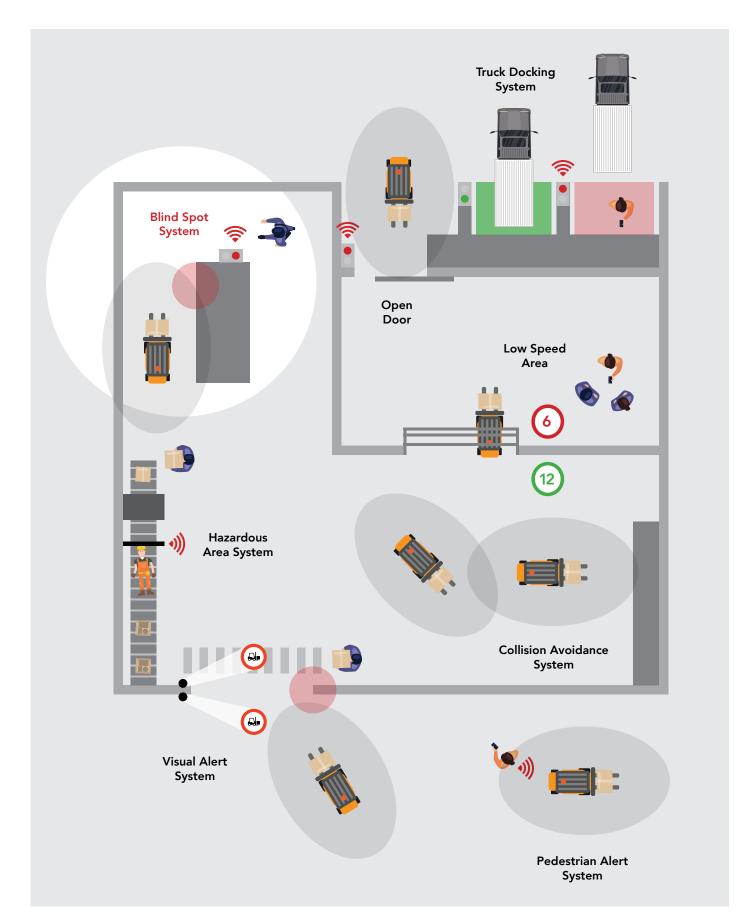

# Blind Spot System (BSS)

Be prepared for what's around the corner.

# Warehouses without any nasty surprises.

The Blind Spot System (BSS) is a warehouse solution that alerts forklift drivers of other forklifts or pedestrians approaching a blind spot, intersection, doorway or gate. Using a system of traffic lights and sounds, it indicates right-of-way between pedestrians and drivers.

The examples illustrated on the following pages are just a few of the many custom combinations the BSS can be configured to, including the addition of ShockWatch's Pedestrian Alert System (PAS).