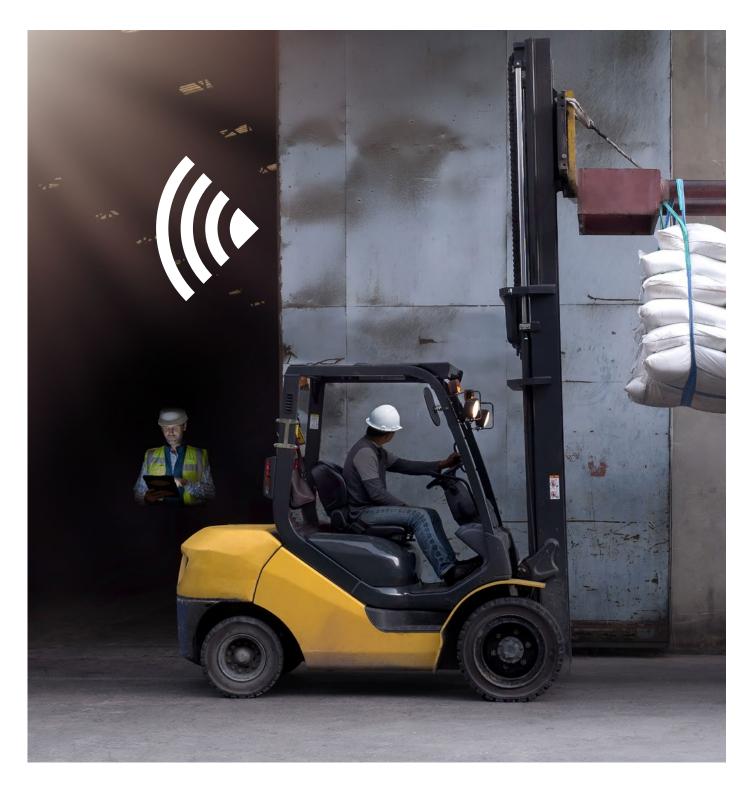

## BSS Example 1: Forklift Detection – Blind Corner

#### Main Operating Characteristics:

- When forklift is detected in range of wall Tag, it triggers light and/or buzzer on blind side of intersection to alert oncoming traffic of approaching forklift or pedestrian
- Detection range up to 7m