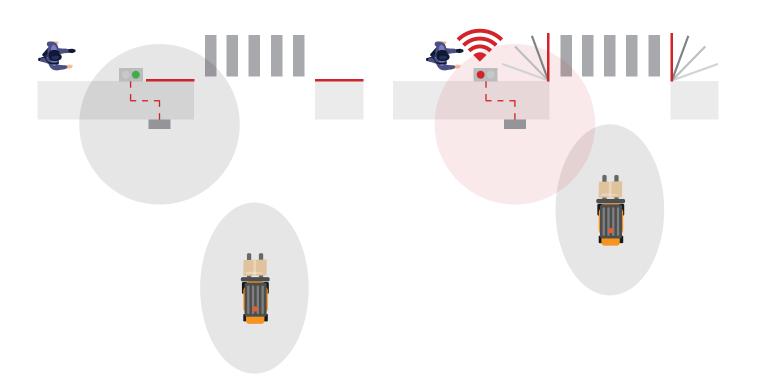

## BSS Example 1: Forklift Detection – Blind Corner

## System Components:

- All forklifts are fitted with ShockWatch Pedestrian Alert System (PAS)
- A Tag is fitted to the wall

#### Main Operating Characteristics:

- When forklift is detected in range of wall Tag, it triggers light and/or buzzer on blind side of intersection to alert oncoming traffic of approaching forklift or pedestrian
- Detection range up to 7m