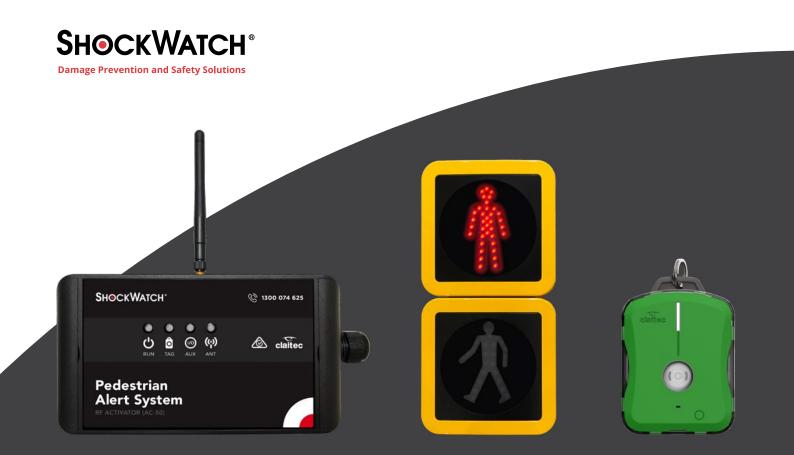

# Warehouses without any nasty surprises.

The Blind Spot System (BSS) is a warehouse solution that alerts forklift drivers of other forklifts or pedestrians approaching a blind spot, intersection, doorway or gate. Using a system of traffic lights and sounds, it indicates right-of-way between pedestrians and drivers.

The examples illustrated on the following pages are just a few of the many custom combinations the BSS can be configured to, including the addition of ShockWatch's Pedestrian Alert System (PAS).

## System Components:

- All forklifts are fitted with ShockWatch Pedestrian Alert System (PAS)
- A Tag is fitted to the wall

## System Components:

- All pedestrians wear ShockWatch Tags
- A Detection Unit is fitted to the wall