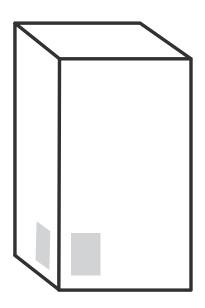

**Step 2:** Place the TiltWatch XTR in an upright position as close as possible to the bottom corner of the shipping container. This placement helps to align the TiltWatch XTR properly and adds rigidity. Apply the TiltWatch XTR to an oil-free surface in an environment above 10°C / 50°F for best results.

## **Using Tilt Indicator WITH Companion Label**

**Step 1:** Remove the TiltWatch XTR Companion Label from its adhesive liner and place it in an upright position as close as possible to the bottom corner of the shipping container. This placement helps to align the TiltWatch XTR properly and adds rigidity. Apply the TiltWatch XTR Companion Label to an oil-free surface.