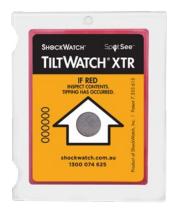

## TiltWatch XTR Tilt Indicator Mounting Instructions

TiltWatch XTR tilt indicators are designed to detect unacceptable tilting of goods that must remain upright.

## **Using Tilt Indicator WITHOUT Companion Label**

**Step 1:** Peel the adhesive liner from the back of the TiltWatch XTR. Make sure you hold it in an upright position. Once the adhesive liner is removed, the TiltWatch XTR is armed.

**Step 2:** Place the TiltWatch XTR in an upright position as close as possible to the bottom corner of the shipping container. This placement helps to align the TiltWatch XTR properly and adds rigidity. Apply the TiltWatch XTR to an oil-free surface in an environment above 10°C / 50°F for best results.

**Step 3:** Press firmly in the centre and around the edges of the TiltWatch XTR to make sure that the adhesive makes good contact with the container it is being applied to.

**Tip:** Rough wood and heavily waxed wood containers may require special attention. If the wood is extremely rough, we recommend the use of a spray adhesive to increase bonding strength.