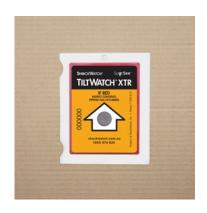

## **Using Tilt Indicator WITH Companion Label**

**Step 1:** Remove the TiltWatch XTR Companion Label from its adhesive liner and place it in an upright position as close as possible to the bottom corner of the shipping container. This placement helps to align the TiltWatch XTR properly and adds rigidity. Apply the TiltWatch XTR Companion Label to an oil-free surface.

**Step 2:** Peel the adhesive liner from the back of the TiltWatch XTR. Make sure you hold it in an upright position. Once the adhesive liner is removed, the TiltWatch XTR is armed.

**Step 3:** Place the TiltWatch XTR in the centre of the Companion Label.

**Step 4:** Press firmly in the centre and around the edges of the TiltWatch XTR to make sure that the adhesive makes good contact with the Companion Label.

**Tip:** Rough wood and heavily waxed wood containers may require special attention. If the wood is extremely rough, we recommend the use of a spray adhesive to increase bonding strength.

TiltWatch XTR Indicator with Companion Label