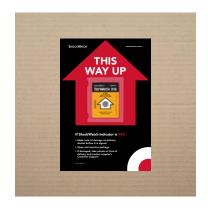

## TiltWatch XTR Tilt Indicator Mounting Instructions

TiltWatch XTR tilt indicators are designed to detect unacceptable tilting of goods that must remain upright.

TiltWatch XTR Indicator without Companion Label

TiltWatch XTR Indicator with Companion Label