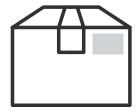

## **Recommended Placement**

L-30 100G (Green) and L-35 75G (Orange)

Place label on upper right corner of the package.

L-47 50G (Red)

**Packages 22.68-45.36kg (50-100lbs):** Place label on upper right corner of the package (Position A).