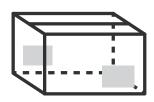

If the package is twice as long as it is wide, use two ShockWatch Label Indicators. Place a second Indicator in the same position on the opposite side of the package.

Place label 30.5-35.5cm (12-24 inches) from the bottom of the box. Optional: Place a second indicator in the same position on the opposite side of the package.

If the package is twice as long as it is wide, use two ShockWatch Label Indicators. Place a second Indicator in the same position on the opposite side of the package.

While these instructions are considered best practices, each situation may be different. If you have any further questions or would like to reorder, please either email us at **solutions@shockwatch.com.au** or call **1300 074 625**.