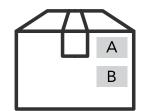

## **Recommended Placement**

L-30 100G (Green) and L-35 75G (Orange)

Place label on upper right corner of the package.

L-47 50G (Red)

**Packages 22.68-45.36kg (50-100lbs):** Place label on upper right corner of the package (Position A).

**Packages 45.36-226.8kg (100-500lbs):** Place label along right edge, at least 61cm (24 inches) from the bottom of the package (Position B).

## **Recommended Placement**

L-55 37G (Purple)

**Packages 22.68-45.36kg (50-100lbs):** Place label on upper right corner of the package (Position A).

**Packages 45.36-226.8kg (100-500lbs):** Place label along right edge, at least 30.5-61cm (12-24 inches) from the bottom of the package (Position B).