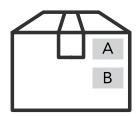

## **Recommended Placement**

L-30 100G (Green) and L-35 75G (Orange)

Place label on upper right corner of the package.

L-47 50G (Red)

**Packages 22.68-45.36kg (50-100lbs):** Place label on upper right corner of the package (Position A).

**Packages 45.36-226.8kg (100-500lbs):** Place label along right edge, at least 61cm (24 inches) from the bottom of the package (Position B).