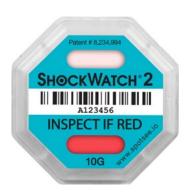

## ShockWatch 2 Impact Indicator Mounting Instructions

**Step 1:** Mount the ShockWatch 2 Impact Indicator in the lower third of the package/pallet as close to the edge as possible. Avoid the centre of the package because the mounting locations should be structurally sound. When applying an Indicator, it is important that you press down firmly on the centre of the device to ensure adhesion. Failure to press down on the centre of the device will not appropriately activate the intended adhesion increasing the risk of it falling off the package.