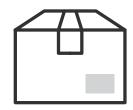

## ShockWatch 2 Impact Indicator Mounting Instructions

**Step 1:** Mount the ShockWatch 2 Impact Indicator in the lower third of the package/pallet as close to the edge as possible. Avoid the centre of the package because the mounting locations should be structurally sound. When applying an Indicator, it is important that you press down firmly on the centre of the device to ensure adhesion. Failure to press down on the centre of the device will not appropriately activate the intended adhesion increasing the risk of it falling off the package.

If the package is twice as long as it is wide, use two ShockWatch 2 Indicators. Place a second Indicator in the same position on the opposite side of the package.

**Step 2:** Place the Alert Sticker on your bill of lading as a reminder to receivers to check the ShockWatch 2 Indicator immediately upon arrival.