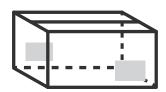

## ShockWatch 2 Impact Indicator Mounting Instructions

**Step 1:** Mount the ShockWatch 2 Impact Indicator in the lower third of the package/pallet as close to the edge as possible. Avoid the centre of the package because the mounting locations should be structurally sound. When applying an Indicator, it is important that you press down firmly on the centre of the device to ensure adhesion. Failure to press down on the centre of the device will not appropriately activate the intended adhesion increasing the risk of it falling off the package.

If the package is twice as long as it is wide, use two ShockWatch 2 Indicators. Place a second Indicator in the same position on the opposite side of the package.

**Step 2:** Place the Alert Sticker on your bill of lading as a reminder to receivers to check the ShockWatch 2 Indicator immediately upon arrival.