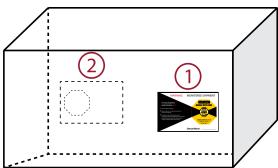

## ShockWatch RFID Mounting Instructions

 Mount the ShockWatch RFID Impact Indicator in the lower third of the package/pallet as close to the edge as possible. Avoid the center of the package because the mounting locations should be structurally sound.

2. If the package is twice as long as it is wide, use two ShockWatch RFID Impact Indicators. Place a second indicator in the same position on the opposite side of the package.

- 3. Place the Alert Sticker on your bill of lading as a reminder to receivers to check the ShockWatch RFID indicator immediately upon arrival.
- 4. While these instructions are considered best practices, each situation may be different. If you have any questions please contact ShockWatch on 1300 074 625 or email at sales@shockwatch.com.au