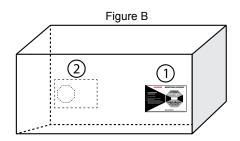

#### PLACEMENT OF LABELS:

- A1. For Packages 50 100 lbs (22.68 45.36 kg) Placement is in upper right corner of the package. **See Figure A A1.**
- A2. For Packages 100-500 lbs (45.36 226.8 kg) Placement is along the right edge, 12-24 inches (30.48 60.96 cm) from the bottom of the package. **See Figure A A2.**
- B. If the package is twice as long as it is wide, or palletised shipments use two lab els.
  Place a second indicator in the same position on the opposite side of the package. See Figure B.