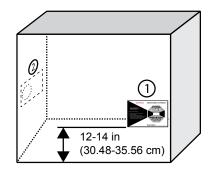

### L-65 YELLOW - 25G at 50ms (milliseconds)

#### PLACEMENT OF LABELS:

- A. Place ShockWatch label 12 14 in (30.48 35.56 cm) from the bottom of the box. Optional: Place a second indicator in the same position on the opposite end of the package.
- B. If the package is twice as long as it is wide, or palletised shipments use two ShockWatch labels. Place a second indicator in the same position on the opposite side of the package.