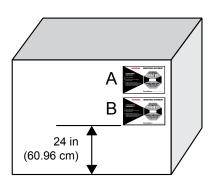

## PLACEMENT OF LABELS:

- A. For Packages 50 100 lbs (22.68 45.36 kg) Placement is in upper right corner of the package.
- B. For Packages 100-500 lbs (45.36 226.8 kg) Placement is along the right edge, at least 24 inches (60.96 cm) from the bottom of the package.