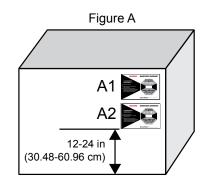

#### PLACEMENT OF LABELS:

- A1. For Packages 50 100 lbs (22.68 45.36 kg) Placement is in upper right corner of the package. **See Figure A A1.**
- A2. For Packages 100-500 lbs (45.36 226.8 kg) Placement is along the right edge, 12-24 inches (30.48 60.96 cm) from the bottom of the package. **See Figure A A2.**
- B. If the package is twice as long as it is wide, or palletised shipments use two lab els.
  Place a second indicator in the same position on the opposite side of the package. See Figure B.