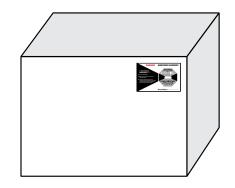

## **Recommended Placement**

L-30 GREEN - 100G at 50ms (milliseconds) and

L-35 ORANGE - 75G at 50ms

PLACEMENT OF LABELS:

Placement is in upper right corner of the package.