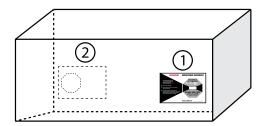

#### PLACEMENT OF LABELS:

- A1. For Packages 50 100 lbs (22.68 45.36 kg) Placement is in upper right corner of the package. **See Figure A A1.**
- A2. For Packages 100-500 lbs (45.36 226.8 kg) Placement is along the right edge, 12-24 inches (30.48 60.96 cm) from the bottom of the package. **See Figure A A2.**
- B. If the package is twice as long as it is wide, or palletised shipments use two lab els.
  Place a second indicator in the same position on the opposite side of the package. See Figure B.