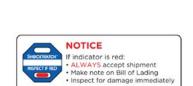

## Mount the ShockWatch 2 Impact Indicator in the lower third of the package/pallet as close to the edge as possible. Avoid the centre of the package because the mounting locations

- When applying a ShockWatch 2, it is important that you press down firmly on the centre of the device once on the package to ensure adhesion. Failure to press down on the centre of the device will not appropriately activate the intended adhesion increasing the risk of it falling off the package.
- If the package is twice as long as it is wide, use two ShockWatch 2 Impact Indicators. Place a second indicator in the same position on the opposite side of the package.
- 3. Place the Alert Sticker on your bill of lading as a reminder to receivers to check the ShockWatch 2 indicator immediately upon arrival.
- 4. While these instructions are considered best practices, each situation may be different. If you have any further questions call us on 1300 074 625.
- 5. To reorder, call us on 1300 074 625 or email solutions@shockwatch.com.au