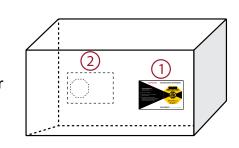

## Mount the ShockWatch 2 Impact Indicator in the lower third of the package/pallet as close to the edge as possible. Avoid the centre of the package because the mounting locations

- When applying a ShockWatch 2, it is important that you press down firmly on the centre of the device once on the package to ensure adhesion. Failure to press down on the centre of the device will not appropriately activate the intended adhesion increasing the risk of it falling off the package.
- If the package is twice as long as it is wide, use two ShockWatch 2 Impact Indicators. Place a second indicator in the same position on the opposite side of the package.
- 3. Place the Alert Sticker on your bill of lading as a reminder to receivers to check the ShockWatch 2 indicator immediately upon arrival.
- 4. While these instructions are considered best practices, each situation may be different. If you have any further questions call us on 1300 074 625.
- 5. To reorder, call us on 1300 074 625 or email solutions@shockwatch.com.au