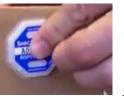

## Mount the ShockWatch 2 Impact Indicator in the lower third of the package/pallet as close to the edge as possible. Avoid the centre of the package because the mounting locations

- When applying a ShockWatch 2, it is important that you press down firmly on the centre of the device once on the package to ensure adhesion. Failure to press down on the centre of the device will not appropriately activate the intended adhesion increasing the risk of it falling off the package.
- If the package is twice as long as it is wide, use two ShockWatch 2 Impact Indicators. Place a second indicator in the same position on the opposite side of the package.
- 3. Place the Alert Sticker on your bill of lading as a reminder to receivers to check the ShockWatch 2 indicator immediately upon arrival.
- 4. While these instructions are considered best practices, each situation may be different. If you have any further questions call us on 1300 074 625.
- 5. To reorder, call us on 1300 074 625 or email solutions@shockwatch.com.au