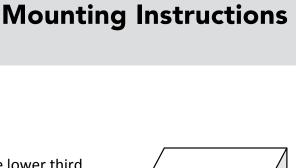

## Mount the ShockWatch 2 Impact Indicator in the lower third of the package/pallet as close to the edge as possible. Avoid the centre of the package because the mounting locations

- When applying a ShockWatch 2, it is important that you press down firmly on the centre of the device once on the package to ensure adhesion. Failure to press down on the centre of the device will not appropriately activate the intended adhesion increasing the risk of it falling off the package.
- If the package is twice as long as it is wide, use two ShockWatch 2 Impact Indicators. Place a second indicator in the same position on the opposite side of the package.
- 3. Place the Alert Sticker on your bill of lading as a reminder to receivers to check the ShockWatch 2 indicator immediately upon arrival.
- 4. While these instructions are considered best practices, each situation may be different. If you have any further questions call us on 1300 074 625.
- 5. To reorder, call us on 1300 074 625 or email solutions@shockwatch.com.au