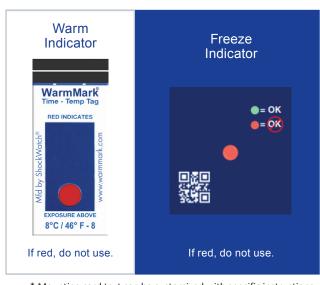

## **Cold Chain Complete Temperature Indicators**

Cold Chain Complete combines two temperature indicators to alert users of exposure to unacceptable temperatures. Knowing if your shipment got too hot or too cold is important to maintaining cold chain control. Without Cold Chain Complete, a cold chain breach may go unnoticed resulting in a compromise to your product's quality.

Cold Chain Complete time-temperature indicators provide a cost-effective tool for monitoring the temperature of your package. They are single-use devices that provide accurate, irreversible evidence of a temperature excursion. With the information you gather from these indicators, you can make smarter decisions across your cold chain.