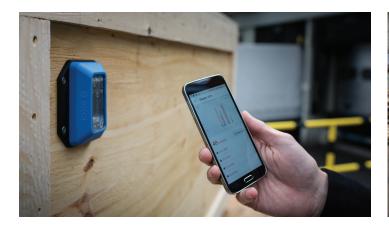

## Spot Potential Damage

The SpotBot BLE makes the supply chain transparent. Once attached to the shipment, the SpotBot BLE measures and records temperature, humidity, tilt, and shock, with the data visualised through a mobile application. The limits of each parameter can be individually configured, and any violation is traceable (with time/date stamp) and clearly assignable throughout the entire supply chain.

#### **Product Benefits**

- Cost-effective, simple, all-purpose and reliable way to bring transparency to the entire supply chain, with exceptional Bosch quality.
- The SpotBot BLE gives the initiator of a delivery peace of mind and supply chain transparency.
  In the event that a parameter threshold is exceeded, the SpotBot BLE provides verifiable proof and a reliable indication of possible primary and secondary damage.
- Individual configurability, ease of use and integration with little effort and without prior knowledge of the processes of a logistics chain.
- Provides an added value for every logistical effort. It creates trust between partners and provides important data for the optimisation of logistics processes. If there is no parameter violation, the SpotBot BLE is the evidence of a failure-free transport chain.