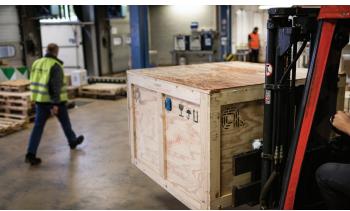

## Spot Potential Damage

The SpotBot BLE makes the supply chain transparent. Once attached to the shipment, the SpotBot BLE measures and records temperature, humidity, tilt, and shock, with the data visualised through a mobile application. The limits of each parameter can be individually configured, and any violation is traceable (with time/date stamp) and clearly assignable throughout the entire supply chain.

#### **Product Benefits**

- Cost-effective, simple, all-purpose and reliable way to bring transparency to the entire supply chain, with exceptional Bosch quality.
- The SpotBot BLE gives the initiator of a delivery peace of mind and supply chain transparency.
  In the event that a parameter threshold is exceeded, the SpotBot BLE provides verifiable proof and a reliable indication of possible primary and secondary damage.
- Individual configurability, ease of use and integration with little effort and without prior knowledge of the processes of a logistics chain.
- Provides an added value for every logistical effort. It creates trust between partners and provides important data for the optimisation of logistics processes. If there is no parameter violation, the SpotBot BLE is the evidence of a failure-free transport chain.