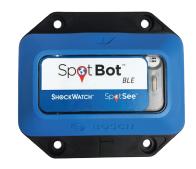

## **SpotBot™ BLE Overview**

## Spot Potential Damage

The SpotBot BLE makes the supply chain transparent. Once attached to the shipment, the SpotBot BLE measures and records temperature, humidity, tilt, and shock, with the data visualised through a mobile application. The limits of each parameter can be individually configured, and any violation is traceable (with time/date stamp) and clearly assignable throughout the entire supply chain.