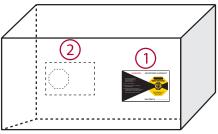

## ShockWatch® RFID Mounting Instructions

 Mount the ShockWatch RFID Impact Indicator in the lower third of the package/pallet as close to the edge as possible. Avoid the center of the package because the mounting locations should be structurally sound.

If the package is twice as long as it is wide, use two ShockWatch RFID Impact Indicators. Place a second indicator in the same position on the opposite side of the package.

- 3. Place the Alert Sticker on your bill of lading as a reminder to receivers to check the ShockWatch RFID indicator immediately upon arrival.
- 4. While these instructions are considered best practices, each situation may be different. If you have any questions please contact ShockWatch on 1300 074 625 or email at sales@shockwatch.com.au