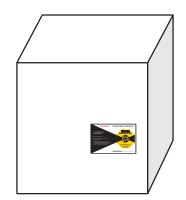

## ShockWatch® RFID Mounting Instructions

 Mount the ShockWatch RFID Impact Indicator in the lower third of the package/pallet as close to the edge as possible. Avoid the center of the package because the mounting locations should be structurally sound.