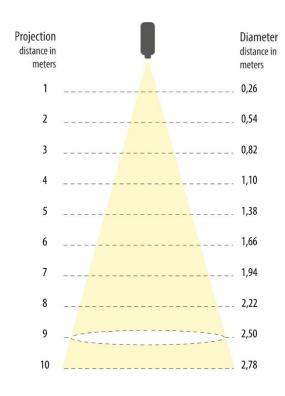

## PRODUCT DESCRIPTION

A projector warns pedestrians and/or forklifts of risk situations by projecting customisable signals on the ground. The 50w projector is used for sites that have low ambient light. The projector has the option to have 1 to 3 different colour lenses to project 1 to 3 colour symbols on the ground.