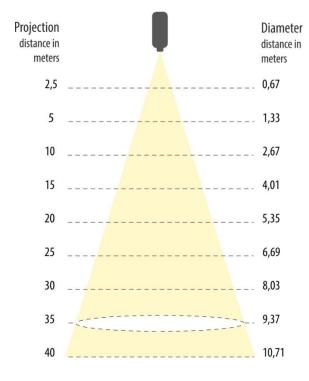

## **TECHNICAL SPECIFICATIONS**

Dimensions: 320 mm x 175 mm x 230 mm

| Material:                | Aluminium          |
|--------------------------|--------------------|
| IP protection:           | IP 65              |
| Power Supply:            | 85-265V            |
| Frequency:               | 50/60Hz            |
| Led source:              | Cree Xlamp CXA3050 |
| Light whole power:       | 120w               |
| Lumens:                  | 12.000 Lumens      |
| Led rated lifetime:      | 30.000h            |
| T <sup>a</sup> Operating | De -20ºC to +65ºC  |

## PRODUCT DESCRIPTION

The Visual Alert System warns pedestrians and/or forklifts of risk situations by projecting a customised image on the ground. The 120w projector is suitable for warehouses or production plants with lots of lighting. The projector has the option to have 1 to 3 different colour lenses to project 1 to 3 colour symbols on the ground.