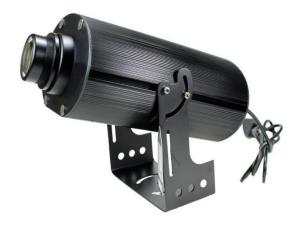

## VAS Projector 120W

## **TECHNICAL SPECIFICATIONS**

Dimensions: 320 mm x 175 mm x 230 mm

| Material:                | Aluminium          |
|--------------------------|--------------------|
| IP protection:           | IP 65              |
| Power Supply:            | 85-265V            |
| Frequency:               | 50/60Hz            |
| Led source:              | Cree Xlamp CXA3050 |
| Light whole power:       | 120w               |
| Lumens:                  | 12.000 Lumens      |
| Led rated lifetime:      | 30.000h            |
| T <sup>a</sup> Operating | De -20ºC to +65ºC  |

## PRODUCT DESCRIPTION

The Visual Alert System warns pedestrians and/or forklifts of risk situations by projecting a customised image on the ground. The 120w projector is suitable for warehouses or production plants with lots of lighting. The projector has the option to have 1 to 3 different colour lenses to project 1 to 3 colour symbols on the ground.