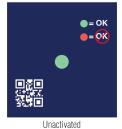

## Ease of Use

FCP indicators are easy to implement, use and maintain:

- Efficient and effective monitoring
- Designed for easy adherence to any product
- Environmentally safe with no toxic chemicals

| <b>Key Specifications</b>           |                                                                                                                                   |
|-------------------------------------|-----------------------------------------------------------------------------------------------------------------------------------|
| Temperature Capability Range        | Within +15°C to -2°C                                                                                                              |
| Commonly Requested Temperatures     | +15°C, +2°C, 0°C, -2°C                                                                                                            |
| Temperatures Available Upon Request | +10°C, +6°C, +4°C                                                                                                                 |
| Accuracy                            | +1°C                                                                                                                              |
| Shelf Life                          | 1 year                                                                                                                            |
| Size                                | 29 mm x 30 mm                                                                                                                     |
| Format                              | Self-adhesive labels                                                                                                              |
| Indicator Display                   | Unactivated (not triggered): green circle is clearly visible.  Activated (triggered): red circle, or any red in the display area. |
| Color Change                        | Irreversible                                                                                                                      |
| Environmental                       | Non-hazardous, normal disposal                                                                                                    |
| Activation                          | Self-activating                                                                                                                   |
| Storage                             | Room temperature                                                                                                                  |