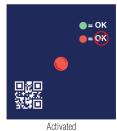

## Ease of Use

FCP indicators are easy to implement, use and maintain:

- Efficient and effective monitoring
- Designed for easy adherence to any product
- Environmentally safe with no toxic chemicals

| <b>Key Specifications</b>           |                                                                                                                                   |
|-------------------------------------|-----------------------------------------------------------------------------------------------------------------------------------|
| Temperature Capability Range        | Within +15°C to -2°C                                                                                                              |
| Commonly Requested Temperatures     | +15°C, +2°C, 0°C, -2°C                                                                                                            |
| Temperatures Available Upon Request | +10°C, +6°C, +4°C                                                                                                                 |
| Accuracy                            | +1°C                                                                                                                              |
| Shelf Life                          | 1 year                                                                                                                            |
| Size                                | 29 mm x 30 mm                                                                                                                     |
| Format                              | Self-adhesive labels                                                                                                              |
| Indicator Display                   | Unactivated (not triggered): green circle is clearly visible.  Activated (triggered): red circle, or any red in the display area. |
| Color Change                        | Irreversible                                                                                                                      |
| Environmental                       | Non-hazardous, normal disposal                                                                                                    |
| Activation                          | Self-activating                                                                                                                   |
| Storage                             | Room temperature                                                                                                                  |