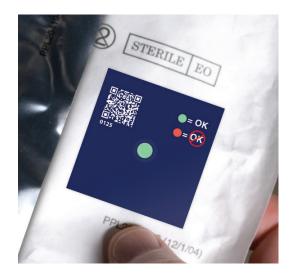

## FCP provides a clear visual indication that products have been exposed to falling temperatures.

FCP shows when products have been exposed to below threshold temperatures with an irreverisble, color change from green to red. FCP alerts key stakeholders throughout your supply chain if a product has been exposed to a cool or freezing temperature that may compromise quality or efficacy.

## Ease of Use

FCP indicators are easy to implement, use and maintain:

- Efficient and effective monitoring
- Designed for easy adherence to any product
- Environmentally safe with no toxic chemicals

| <b>Key Specifications</b>           |                                                                                                                                   |
|-------------------------------------|-----------------------------------------------------------------------------------------------------------------------------------|
| Temperature Capability Range        | Within +15°C to -2°C                                                                                                              |
| Commonly Requested Temperatures     | +15°C, +2°C, 0°C, -2°C                                                                                                            |
| Temperatures Available Upon Request | +10°C, +6°C, +4°C                                                                                                                 |
| Accuracy                            | +1°C                                                                                                                              |
| Shelf Life                          | 1 year                                                                                                                            |
| Size                                | 29 mm x 30 mm                                                                                                                     |
| Format                              | Self-adhesive labels                                                                                                              |
| Indicator Display                   | Unactivated (not triggered): green circle is clearly visible.  Activated (triggered): red circle, or any red in the display area. |
| Color Change                        | Irreversible                                                                                                                      |
| Environmental                       | Non-hazardous, normal disposal                                                                                                    |
| Activation                          | Self-activating                                                                                                                   |
| Storage                             | Room temperature                                                                                                                  |