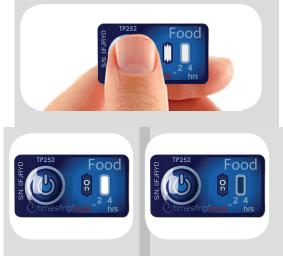

## How to Use\*

Inert until activated, they can be stored at room temperature prior to activation.

**SQUEEZE** Activate these by squeezing the blister between the thumb and forefinger.

The activation window notifies the indicator is 'on' and monitoring temperature.

**PEEL** Self-adhesive, they can be adhered to a product or package after activation.

**TRACK** When a threshold is breached, the second indication window will fill with color, visually alerting you to take action.