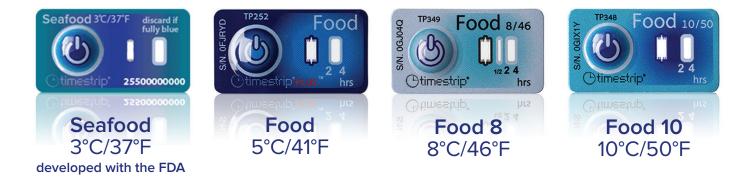

## **Food Temp™ Temperature Indicators**

For use in: Seafood • Produce • Airline Catering • Food Retailing • Restaurants • Home Delivery • More

Timestrip<sup>®</sup> temperature monitoring indicators make tracking temperature breaches across a multitude of cold chain food industry applications a simple, cost-effective process.

Our range of Food Temp<sup>™</sup> irreversible temperature indicators show you how long your product has been above a critical refrigerated temperature.