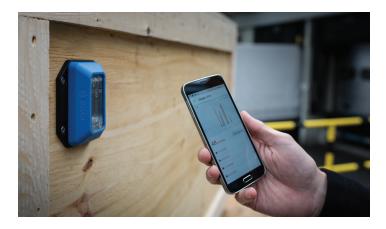

### Spot Potential Damage

The SpotBot BLE makes the supply chain transparent. Once attached to the shipment, the SpotBot BLE measures and records temperature, humidity, tilt, and shock, with the data visualized through a mobile application. The limits of each parameter can be individually configured, and any violation is traceable (with time/date stamp) and clearly assignable throughout the entire supply chain.

#### **Product Benefits**

- Cost-effective, simple, all-purpose and reliable way to bring transparency to the entire supply chain, with exceptional Bosch quality.
- The SpotBot BLE gives the initiator of a delivery peace of mind and supply chain transparency.
  In the event that a parameter threshold is exceeded, the SpotBot BLE provides verifiable proof and a reliable indication of possible primary and secondary damage.
- Individual configurability, ease of use and integration with little effort and without prior knowledge of the processes of a logistics chain.
- Provides an added value for every logistical effort. It creates trust between partners and provides important data for the optimization of logistics processes. If there is no parameter violation, the SpotBot BLE is the evidence of a failure-free transport chain.