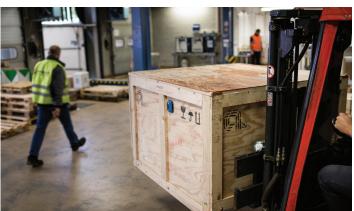

### Spot Potential Damage

The SpotBot BLE makes the supply chain transparent. Once attached to the shipment, the SpotBot BLE measures and records temperature, humidity, tilt, and shock, with the data visualized through a mobile application. The limits of each parameter can be individually configured, and any violation is traceable (with time/date stamp) and clearly assignable throughout the entire supply chain.