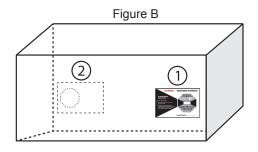

Place a second indicator in the same position on the opposite side of the package. **See Figure B.** 