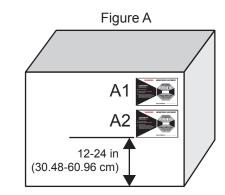

#### PLACEMENT OF LABELS:

- A1. For Packages 50 100 lbs (22.68 45.36 kg) Placement is in upper right corner of the package. **See Figure A - A1.**
- A2. For Packages 100-500 lbs (45.36 226.8 kg) Placement is along the right edge, 12-24 inches (30.48 - 60.96 cm) from the bottom of the package. **See Figure A - A2.**
- B. If the package is twice as long as it is wide, or palletized shipments use two labels.