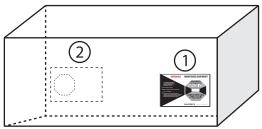

#### PLACEMENT OF LABELS:

- A1. For Packages 50 100 lbs (22.68 45.36 kg) Placement is in upper right corner of the package. **See Figure A - A1.**
- A2. For Packages 100-500 lbs (45.36 226.8 kg) Placement is along the right edge, 12-24 inches (30.48 - 60.96 cm) from the bottom of the package. **See Figure A - A2.**
- B. If the package is twice as long as it is wide, or palletized shipments use two labels.

Place a second indicator in the same position on the opposite side of the package. **See Figure B.** 