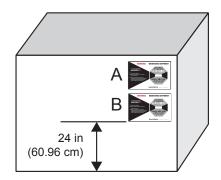

#### PLACEMENT OF LABELS:

- A. For Packages 50 100 lbs (22.68 45.36 kg) Placement is in upper right corner of the package.
- B. For Packages 100-500 lbs (45.36 226.8 kg)
  Placement is along the right edge, at least
  24 inches (60.96 cm) from the bottom of
  the package.