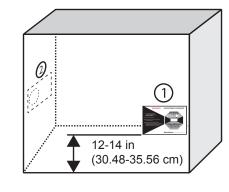

#### PLACEMENT OF LABELS:

- A. Place ShockWatch label 12 14 in (30.48 - 35.56 cm) from the bottom of the box. Optional: Place a second indicator in the same position on the opposite end of the package.
- B. If the package is twice as long as it is wide, or palletized shipments use two ShockWatch labels. Place a second indicator in the same position on the opposite side of the package.