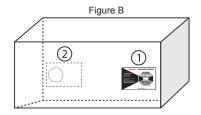

Place a second indicator in the same position on the opposite side of the package. **See Figure B.** 