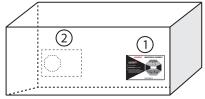

#### PLACEMENT OF LABELS:

- A1. For Packages 50 100 lbs (22.68 45.36 kg) Placement is in upper right corner of the package. **See Figure A - A1.**
- A2. For Packages 100-500 lbs (45.36 226.8 kg) Placement is along the right edge, 12-24 inches (30.48 - 60.96 cm) from the bottom of the package. **See Figure A - A2.**
- B. If the package is twice as long as it is wide, or palletized shipments use two labels.

Place a second indicator in the same position on the opposite side of the package. **See Figure B.** 