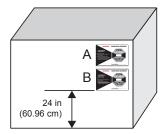

### L-47 RED - 50G's at 50ms (milliseconds)

PLACEMENT OF LABELS:

- A. For Packages 50 100 lbs (22.68 45.36 kg) Placement is in upper right corner of the package.
- B. For Packages 100-500 lbs (45.36 226.8 kg)
  Placement is along the right edge, at least 24 inches (60.96 cm) from the bottom of the package.