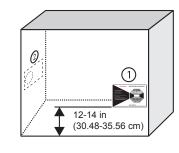

#### PLACEMENT OF LABELS:

- A. Place ShockWatch label 12 14 in (30.48 - 35.56 cm) from the bottom of the box. Optional: Place a second indicator in the same position on the opposite end of the package.
- B. If the package is twice as long as it is wide, or palletized shipments use two ShockWatch labels. Place a second indicator in the same position on the opposite side of the package.