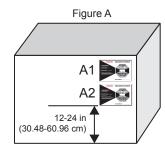

#### PLACEMENT OF LABELS:

- A1. For Packages 50 100 lbs (22.68 45.36 kg) Placement is in upper right corner of the package. **See Figure A - A1.**
- A2. For Packages 100-500 lbs (45.36 226.8 kg) Placement is along the right edge, 12-24 inches (30.48 - 60.96 cm) from the bottom of the package. **See Figure A - A2.**
- B. If the package is twice as long as it is wide, or palletized shipments use two labels.