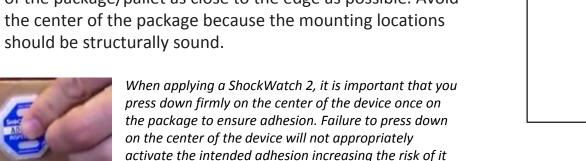

## ShockWatch® 2 **Mounting Instructions**

1. Mount the ShockWatch 2 Impact Indicator in the lower third of the package/pallet as close to the edge as possible. Avoid the center of the package because the mounting locations should be structurally sound.