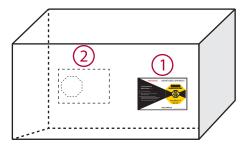

2. If the package is twice as long as it is wide, use two ShockWatch 2 Impact Indicators. Place a second indicator in the same position on the opposite side of the package.

falling off the package.

3. Place the Alert Sticker on your bill of lading as a reminder to receivers to check the ShockWatch 2 indicator immediately upon arrival.