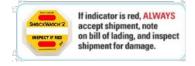

2. If the package is twice as long as it is wide, use two ShockWatch 2 Impact Indicators. Place a second indicator in the same position on the opposite side of the package.

falling off the package.

3. Place the Alert Sticker on your bill of lading as a reminder to receivers to check the ShockWatch 2 indicator immediately upon arrival.