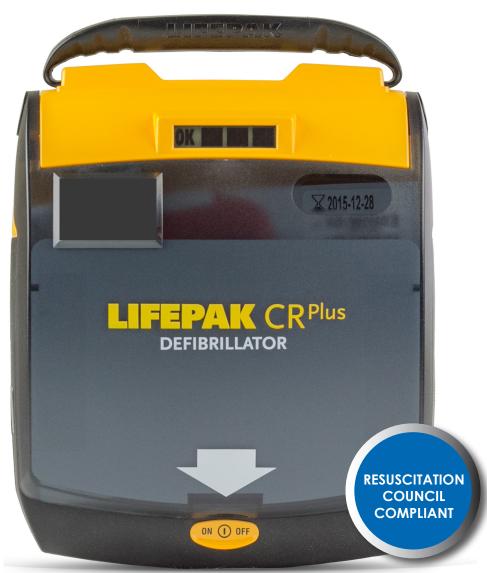

## LIFEPAK CR PLUS DEFIBRILLATOR

Simple to use. Simple to manage. Simple to transfer care to professionals. LIFEPAK CR Plus Defibrillator is effective in saving the life of a victim of sudden cardiac arrest.

Featuring the same advanced technology trusted by emergency medical professionals - yet simple to use - the LIFEPAK CR PLUS is designed specifically for the first person to respond to a victim of sudden cardiac arrest (SCA).

#### **KEY FEATURES:**

- Fully automatic configuration allows user to focus on patient
- Clear, calm voice guides user one step at a time
- Highly visible readiness indicator
- Infant/Child Electrode capability
- Industry-leading 360 joules capability
- Lightweight, compact and durable
- Simplified maintenance
- Compatible with ambulance and hospital technology
- Soft carry case and extra set of electrodes included
- 8 years warranty

#### MAKE LIFESAVING SIMPLE

Unlike AEDs with complex prompts and limited energy for defibrillation, the fully automatic LIFEPAK CR Plus AED combines an easy two-step operation, just the right level of guidance, and the unique capability to escalate to 360 joules when needed. The LIFEPAK CR Plus AED is easy for you to use and manage. The battery charger and electrodes have a synchronized replacement cycle that makes your maintenance program efficient and affordable. Of course, you hope the LIFEPAK CR Plus AED will never be needed in a lifesaving situation, but when it is, you can be confident that your staff is as ready as the AED.