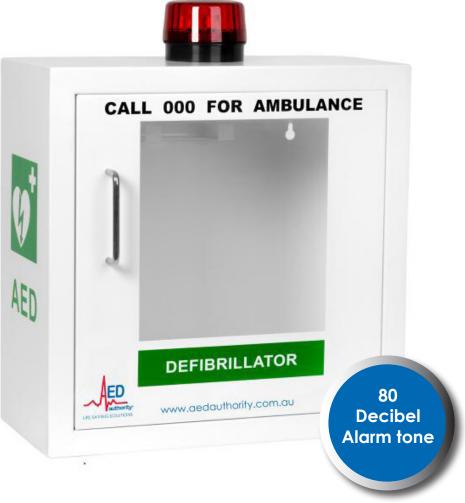

## The Modern Metal alarmed AED wall cabinet is perfect for storing and maintaining the location of your AED.

The Aed Authority alarmed defibrillator cabinet is the perfect way to safely secure your defibrillator in any environment. Bright in colour and marked with AED signage this cabinet is easily distinguishable in an emergency situation. The AED Wall Cabinet suits almost all AED units on the market. Dimensions are 400mmH x360mmW x 200mmD

## **KEY FEATURES:**

- White powder coated cabinet
- High intensity red LED light on top of cabinet
- Loud 80dB alarm sounds and red light flashes when door is opened
- Marked with internationally recognised signage and 000 number
- Suits almost all Automated External **Defibrillators**
- Pre Drilled mounting holes at rear of cabinet