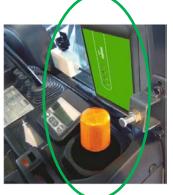

## **Key Fob Verification Station**

- ✓ Checks battery condition of key fob
- ✓ Software keeps record of fobs, timestamp, condition

Green Led indicates Key fob ok Red Led indicates Low battery