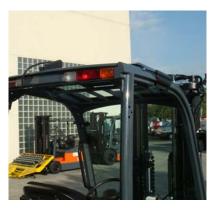

walls or posts
- 2. Trucks are fitted with a TZ Tag
- 3. Activator can trigger warning lights or alarms when trucks are in the area











## **Key Fob Verification Station**

- ✓ Checks battery condition of key fob
- ✓ Software keeps record of fobs, timestamp, condition

Green Led indicates Key fob ok Red Led indicates Low battery











## **Pedestrian Alert System**

PAS warns forklift truck drivers when it detects pedestrians at specified distance.

### Reduce accidents and promote safer driving!

Great for use in areas such as:

- Loading docks
- Areas with limited visibility
- Forklift and pedestrian shared work areas



**PAS Pedestrian Tag** 

PAS Driver Tag & Beacon





## **Simple Installation**

a universal RAM mounting kit, bracket and screws provided





















## Successful Installations in Europe since 2009

The following are some of the clients Claitec has implemented safety solutions for.

The implementation of our systems in widely renowned international brands is the best guarantee we can offer our clients.