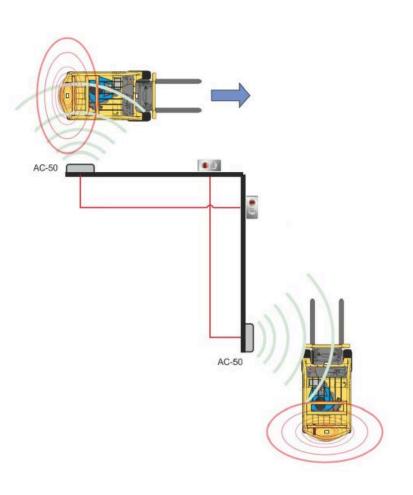

## **PAS Intersection Solutions**

#### WARNINGS AT INTERSECTIONS USED BY FORKLIFT TRUCKS AND PEDESTRIANS

- 1. Mounted PAS kit on the Forklift with a TZ2 Tag mounted on the wall or post
- 2. Pedestrians carry tags and are detected by the forklift
- 3. TZ2 tag can trigger warning lights or alarms when forklifts are in the area