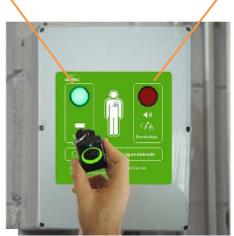

## **Key Fob Verification Station**

- ✓ Checks battery condition of key fob
- ✓ Software keeps record of fobs, timestamp, condition

Green Led indicates Key fob ok Red Led indicates Low battery