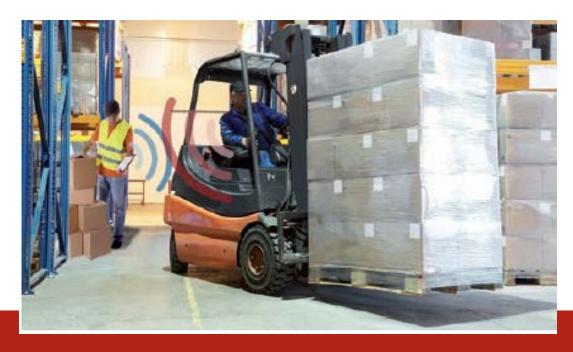

## Pedestrian Alert System (PAS)

Improve safety for pedestrians with PAS - a proximity alert system for forklifts and pedestrians

# Improve safety for pedestrians with PAS – a proximity alert system for forklifts and pedestrians

- PAS warns forklift truck drivers when it detects pedestrians at specified distance.
- Reduces accidents and promotes safer driving!
- Unique and proven RFID technology

## **Pedestrian Alert System**

PAS warns forklift truck drivers when it detects pedestrians at specified distance.