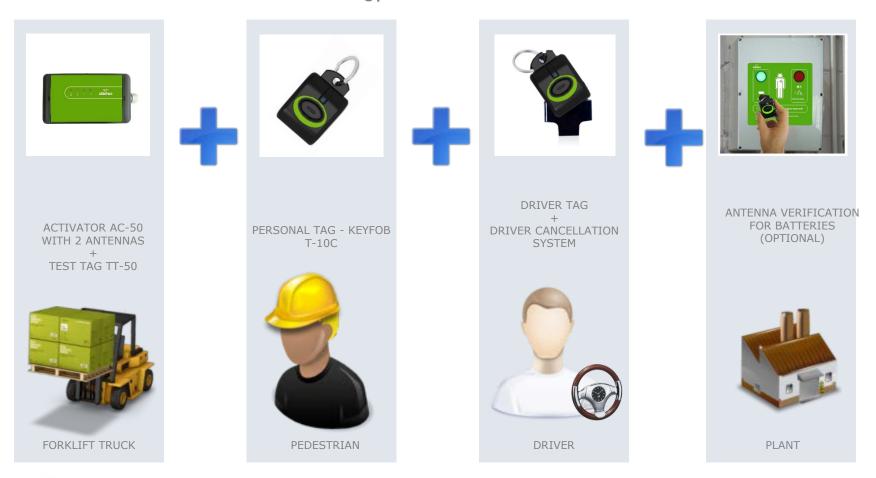

## **SYSTEM COMPONENTS**

### Based on RFID and wireless technology from CLAITEC:

## PERSONAL TAG FEATURES

- The personal key fob T-10 is a small RFID device-that is carried by pedestrians in the workplace
- Personal tag is detected when it is within the detection area of the forklift truck equipped with PAS
- Indicator light illuminates when within detection range of an activator
- Manual push button gives voluntary warnings to nearby forklift (20m)

## **Detection Actions**

Two 24 VDC outputs from the Activator are powered when a tag is detected to activate a light and/or buzzer

If speed limiting available, one relay could be used to trigger a slow down of the forklift on detection