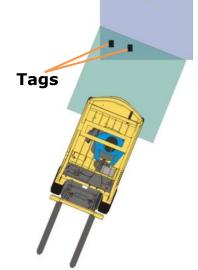

## **PAS Detection Zone**

 $\epsilon$ 

### MAIN OPERATING CHARACTERISTICS

- The Pedestrian Alert System (PAS) is a solution that warns forklift truck drivers when it detects pedestrians
- There is also the option to have forklift to forklift detection as well in the range of 3-25m. This distance is not settable however.
- Pedestrians must wear electronic tags (KEYFOBS) that are detected by a device on the forklift warning the driver of the risk
- Detection of pedestrians in the area of operation of forklift trucks:
  - Frontal detection adjustable from 0.5 to 6.5 meters
  - Back detection adjustable from 0.5 to 6.5 meters
  - Side detection of up 4 meters
- The ideal parameters for the system for effective detection are when the top speed of the truck is a maximum of 10km/h and the maximum size of the truck is 4T
- When these parameters are exceeded or if there is a large amount of shielding there may be a need to fit a PAS Repeater. The PAS Repeater will boost the detection zone between the forklift and pedestrian.
- Also placing the LF Antennas together on the front of the forklift can add up to 2 metres of detection zone for larger vehicles.