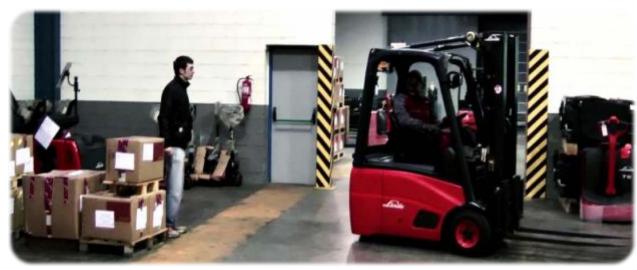

## Pedestrian Alert System (PAS)

Improve safety for pedestrians with PAS - a proximity alert system for forklifts and pedestrians

# Improve safety for pedestrians with PAS – a proximity alert system for forklifts and pedestrians

- PAS warns forklift truck drivers when it detects pedestrians at specified distance.
- Reduces accidents and promotes safer driving!
- Unique and proven RFID technology

## **Pedestrian Alert System**

PAS warns forklift truck drivers when it detects pedestrians at specified distance.