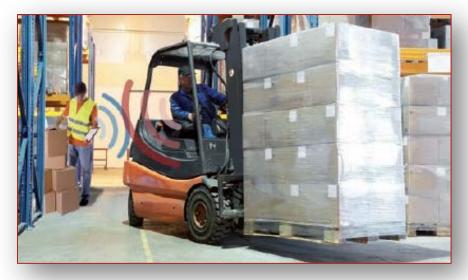

## Pedestrian Alert System (PAS)

Improve safety for pedestrians with PAS - a proximity alert system for forklifts and pedestrians

# Improve safety for pedestrians with PAS – a proximity alert system for forklifts and pedestrians

- PAS warns forklift truck drivers when it detects pedestrians at specified distance.
- Reduces accidents and promotes safer driving!
- Unique and proven RFID technology

## **Pedestrian Alert System**

PAS warns forklift truck drivers when it detects pedestrians at specified distance.