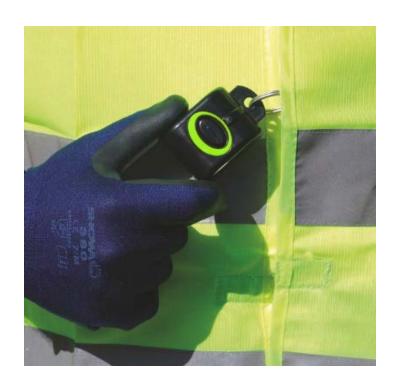

## PERSONAL TAG FEATURES

- The personal key fob T-10 is a small RFID device-that is carried by pedestrians in the workplace
- Personal tag is detected when it is within the detection area of the forklift truck equipped with PAS
- Indicator light illuminates when within detection range of an activator
- Manual push button gives voluntary warnings to nearby forklift (20m)