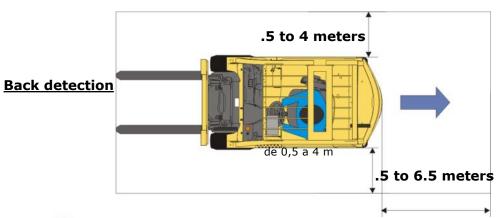

### MAIN OPERATING CHARACTERISTICS

- The Pedestrian Alert System (PAS) is a solution that warns forklift truck drivers when it detects pedestrians
- There is also the option to have forklift to forklift detection as well in the range of 3-25m. This distance is not settable however.
- Pedestrians must wear electronic tags (KEYFOBS) that are detected by a device on the forklift warning the driver of the risk
- Detection of pedestrians in the area of operation of forklift trucks:
  - Frontal detection adjustable from 0.5 to 6.5 meters
  - Back detection adjustable from 0.5 to 6.5 meters
  - Side detection of up 4 meters
- The ideal parameters for the system for effective detection are when the top speed of the truck is a maximum of 10km/h and the maximum size of the truck is 4T
- When these parameters are exceeded or if there is a large amount of shielding there may be a need to fit a PAS Repeater. The PAS Repeater will boost the detection zone between the forklift and pedestrian.
- Also placing the LF Antennas together on the front of the forklift can add up to 2 metres of detection zone for larger vehicles.

## **PAS Detection Zone**

 $\epsilon$ 