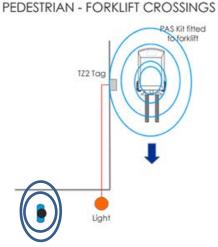

#### WARNINGS AT INTERSECTIONS USED BY FORKLIFT TRUCKS AND PEDESTRIANS

- 1. Mounted PAS kit on the Forklift with a TZ2 Tag mounted on the wall or post
- 2. Pedestrians carry tags and are detected by the forklift
- 3. TZ2 tag can trigger warning lights or alarms when forklifts are in the area