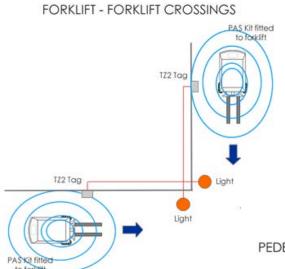

#### WARNINGS AT INTERSECTIONS TO AVOID COLLISIONS BETWEEN FORKLIFTS

- 1. Mount Activator unit on walls or posts
- 2. Trucks are fitted with a TZ Tag
- 3. Activator can trigger warning lights or alarms when trucks are in the area