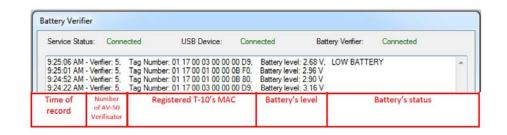

## **Key Fob Verification Station**

- ✓ Checks battery condition of key fob
- ✓ Software keeps record of fobs, timestamp, condition

Green Led indicates Key fob ok Red Led indicates Low battery