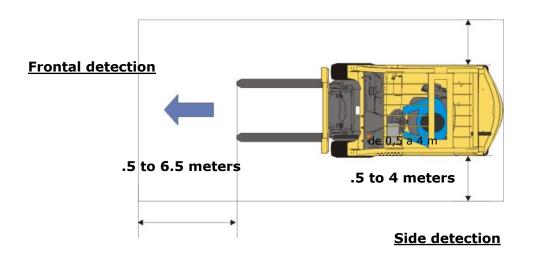

### MAIN OPERATING CHARACTERISTICS

- The Pedestrian Alert System (PAS) is a solution that warns forklift truck drivers when it detects pedestrians
- There is also the option to have forklift to forklift detection as well in the range of 3-25m. This distance is not settable however.
- Pedestrians must wear electronic tags (KEYFOBS) that are detected by a device on the forklift warning the driver of the risk
- Detection of pedestrians in the area of operation of forklift trucks:
  - Frontal detection adjustable from 0.5 to 6.5 meters
  - Back detection adjustable from 0.5 to 6.5 meters
  - Side detection of up 4 meters
- The ideal parameters for the system for effective detection are when the top speed of the truck is a maximum of 10km/h and the maximum size of the truck is 4T
- When these parameters are exceeded or if there is a large amount of shielding there may be a need to fit a PAS Repeater. The PAS Repeater will boost the detection zone between the forklift and pedestrian.
- Also placing the LF Antennas together on the front of the forklift can add up to 2 metres of detection zone for larger vehicles.

## **PAS Detection Zone**

 $\epsilon$ 