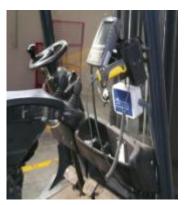

vator unit on walls or posts
- 2. Trucks are fitted with a TZ Tag
- 3. Activator can trigger warning lights or alarms when trucks are in the area











## **Key Fob Verification Station**

- ✓ Checks battery condition of key fob
- ✓ Software keeps record of fobs, timestamp, condition

Green Led indicates Key fob ok Red Led indicates Low battery











## **Pedestrian Alert System**

PAS warns forklift truck drivers when it detects pedestrians at specified distance.

### Reduce accidents and promote safer driving!

Great for use in areas such as:

- Loading docks
- Areas with limited visibility
- Forklift and pedestrian shared work areas



**PAS Pedestrian Tag** 

PAS Driver Tag & Beacon





## **Simple Installation**

a universal RAM mounting kit, bracket and screws provided





















## Successful Installations in Europe since 2009

The following are some of the clients Claitec has implemented safety solutions for.

The implementation of our systems in widely renowned international brands is the best guarantee we can offer our clients.