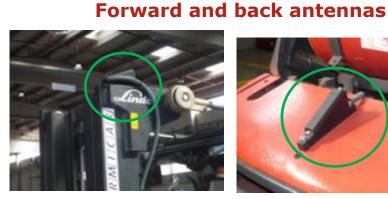

### MAIN OPERATING CHARACTERISTICS

- The Pedestrian Alert System (PAS) is a solution that warns forklift truck drivers when it detects pedestrians
- There is also the option to have forklift to forklift detection as well in the range of 3-25m. This distance is not settable however.
- Pedestrians must wear electronic tags (KEYFOBS) that are detected by a device on the forklift warning the driver of the risk
- Detection of pedestrians in the area of operation of forklift trucks:
  - Frontal detection adjustable from 0.5 to 6.5 meters
  - Back detection adjustable from 0.5 to 6.5 meters
  - Side detection of up 4 meters
- The ideal parameters for the system for effective detection are when the top speed of the truck is a maximum of 10km/h and the maximum size of the truck is 4T
- When these parameters are exceeded or if there is a large amount of shielding there may be a need to fit a PAS Repeater. The PAS Repeater will boost the detection zone between the forklift and pedestrian.
- Also placing the LF Antennas together on the front of the forklift can add up to 2 metres of detection zone for larger vehicles.