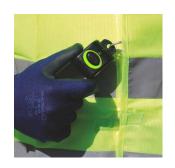

## PERSONAL TAG FEATURES

- The personal key fob T-10 is a small RFID device-that is carried by pedestrians in the workplace
- Personal tag is detected when it is within the detection area of the forklift truck equipped with PAS
- Indicator light illuminates when within detection range of an activator
- Manual push button gives voluntary warnings to nearby forklift (20m)