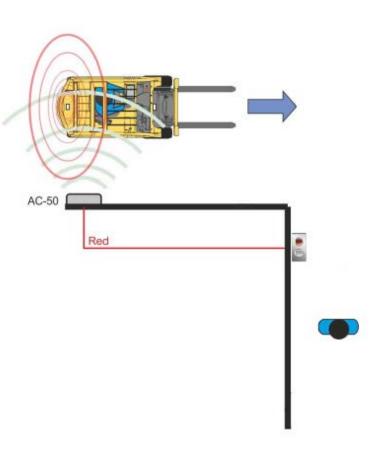

#### WARNINGS AT INTERSECTIONS TO AVOID COLLISIONS BETWEEN FORKLIFTS

- 1. Mount Activator unit on walls or posts
- 2. Trucks are fitted with a TZ Tag
- 3. Activator can trigger warning lights or alarms when trucks are in the area