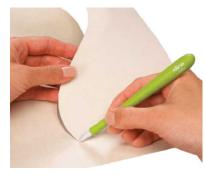

## PRECISION CUTTER

# **SLICE-PC**





The ceramic blade in this precision paper knife lasts longer than steel and never needs sharpening. The padded blade housing provides comfort, especially during long and intricate cutting jobs. The cap fits flush, so there is no chance of it coming lose in your scrapbook tote. it artfully combines function and style with a distinct respect for ergonomics.

#### **SLICE-PC** Precision Cutter



- Safer than craft knives
- Ideal for intricate shapes
- Ceramic blade stays SHARP never rusts
- For use by left- and right-handers

### **Application:**

- ✓ Paper
- ✓ Tape Boxes
- ✓ Coupons

- ✓ Magazines
- ✓ Scrapbook
- ✓ Artworks



Code: SLICE-PC





#### How it works: