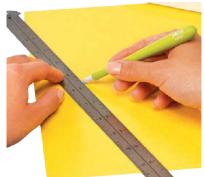

# **SLICE-PC**

The ceramic blade in this precision paper knife lasts longer than steel and never needs sharpening. The padded blade housing provides comfort, especially during long and intricate cutting jobs. The cap fits flush, so there is no chance of it coming lose in your scrapbook tote. it artfully combines function and style with a distinct respect for ergonomics.

#### **SLICE-PC** Precision Cutter

- Safer than craft knives
- Ideal for intricate shapes
- Ceramic blade stays SHARP never rusts
- For use by left- and right-handers