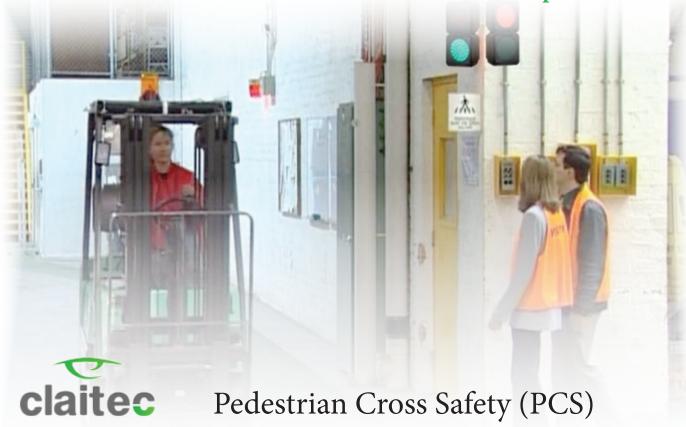

## Minimise the risk of collisons between forklifts and pedestrians

The Pedestrian Cross Safety (PCS) solution is a system of traffic lights that indicates the presence of pedestrians crossing to forklift drivers.

Pedestrians are fitted with a tag that is detected by an activator.which will trigger the traffic light to indicate the presence of pedestrians at the crossing

The system comprises the following components:

- RFID activator AC-50 trigger a traffic light at the crossing
- Traffic light
- Personal tag T-10 worn by the pedestrian to trigger the traffic light on approach