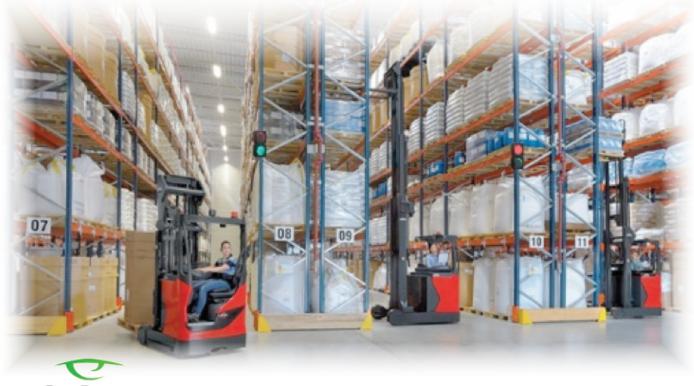

## Minimise the risk of collisons between forklifts in narrow aisles

claitec Narrow Aisle Safety (NAS)

The Narrow Aisle Safety (NAS) solution cautions forklift drivers of the proximity of another forklift in areas with limited room to manoeuvre by triggering a traffic light or similiar.

The trucks incorporate a TZ-50 tag which emit signals that are detected by an AC-50 Activator unit to trigger a traffic light to indicate the presence of a forklift in the area.

The system comprises the following components:

- AC-50 RFID activator
- Traffic light
- Forklift TZ-50 tag