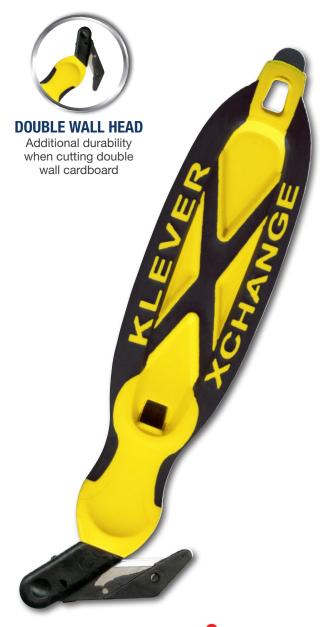

# SAFETY CONCEALED CUTTER **KLEVER X-CHG DX**

Code: KLEVER X-CHG DX

## **KLEVER X-CHG DX**

Klever cutters are safe, versatile and easy. They are very suitable for cutting packages, cardboards and boxes. Their recessed blade design helps prevent accidental contact, reducing the opportunity for personal injuries.

- The safest choice as a package opener and cardboard cutter
- Durable recessed blade for cutting double walled cardboard
- Ergonomic soft touch rubber grip handle
- Tape slitter metal (bottom tip)
- Made in USA with high quality German blade
- Replaceable blade heads

Tape slitter

Double wall head

| APPLICATION:  |             |                    |
|---------------|-------------|--------------------|
| ✓ Strapping   | ✓ Cardboard | ✓ Stretch Film     |
| ✓ Rubber      | ✓ Plastic   | ✓ Tapes            |
| ✓ Bubble Wrap | ✓ Paper Bag | ✓ Pallet Coverings |