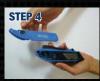

### **BLADE CHANGING INSTRUCTIONS:**

Code: Saueeze

Hold blade with rubber side facing the users palm.

Push the black slider backwards until aligned with rectangular slot.

With 2 fingers apply pressure to the blue panel and push forward.