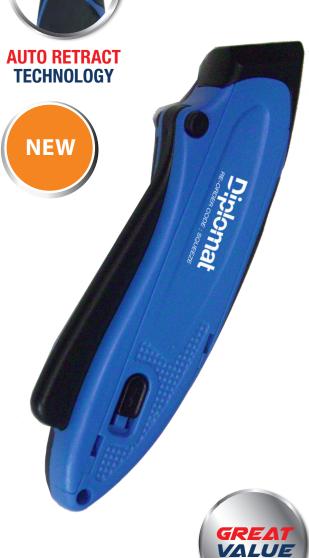

## SQUEEZE

Squeeze is a safety inspired dual action auto retractable knife, with an enhanced rubberised grip for maximum comfort. Light-weight plastic construction makes this tool the perfect companion for any individual. Comes with 1 blade, suits all standard duty utility blades.

## **Squeeze** Retractable Safety Knife

- Ergonomically designed unique squeeze action handle
- Easy to change blade, no tools required
- Lanyard key-ring hole designed for easy attachment and storage
- Rubberised grip for control
- Retractable blade for optimum safety
- Blade automatically retracts after cutting to reduce the risk of having injuries