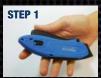

### **BLADE CHANGING INSTRUCTIONS:**

Code: Saueeze

Hold blade with rubber side facing the users palm.

Push the black slider backwards until aligned with rectangular slot.

With 2 fingers apply pressure to the blue panel and push forward.