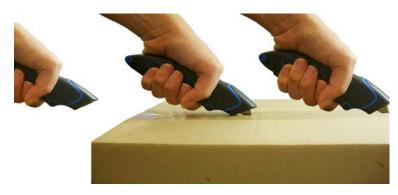

#### How it works:

| APPLICATION:          |                |               |
|-----------------------|----------------|---------------|
| ✓ Cartons             | ✓ Tape Boxes   | ✓ Strapping   |
| ✓ General Maintenance | ✓ Stretch Film | ✓ Bubble Wrap |