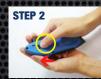

### **BLADE CHANGING INSTRUCTIONS:**

Code: Saueeze

Hold blade with rubber side facing the users palm.

Push the black slider backwards until aligned with rectangular slot.

With 2 fingers apply pressure to the blue panel and push forward.

Lift the Blue removable panel out.

Carefully flip blade around or remove blade.

Load blade until centre top notches align.

Place blue panel back on and click it in place.

Order now from Shockwatch:

Ph: (02) 9586 1933 Fax: (02) 9586 1944 Email: sales@shockwatch.com.au