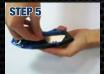

Lift the Blue removable panel out.

Carefully flip blade around or remove blade.

Load blade until centre top notches align.

Place blue panel back on and click it in place.

Order now from Shockwatch:

Ph: (02) 9586 1933 Fax: (02) 9586 1944 Email: sales@shockwatch.com.au