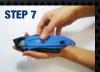

Lift the Blue removable panel out.

Carefully flip blade around or remove blade.

Load blade until centre top notches align.

Place blue panel back on and click it in place.

Order now from Shockwatch:

Ph: (02) 9586 1933 Fax: (02) 9586 1944 Email: sales@shockwatch.com.au