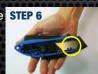

Lift the Blue removable panel out.

Carefully flip blade around or remove blade.

Load blade until centre top notches align.

Place blue panel back on and click it in place.

Order now from Shockwatch:

Ph: (02) 9586 1933 Fax: (02) 9586 1944 Email: sales@shockwatch.com.au