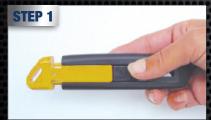

#### How it works:

3. Blade automatically retracts after cutting when thumb is away from the blade slider.

2. Take thumb away from blade slider and begin cutting

1. Push forward blade slider to extend blade

### **BLADE CHANGING INSTRUCTIONS:**

Push black slider until red piece is level with end of knife.

Gently pull out red slider piece to expose blade.

Replace blade and re-assemble knife. Then test safety knife operates correctly.