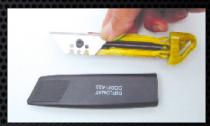

#### **REPLACEMENT BLADES:**

### **BLADE CHANGING INSTRUCTIONS:**

Push black slider until red piece is level with end of knife.

Gently pull out red slider piece to expose blade.

Replace blade and re-assemble knife. Then test safety knife operates correctly.