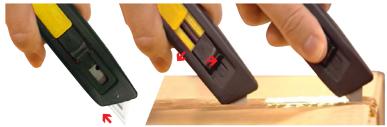

#### How it works:

3. Blade automatically retracts after cutting when thumb is away from the blade slider.

2. Take thumb away from blade slider and begin cutting

1. Push forward blade slider to extend blade