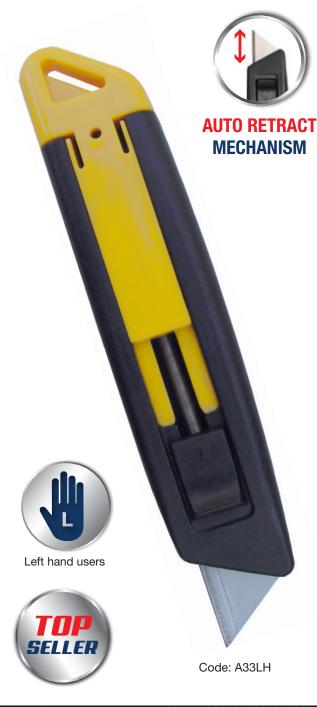

# SUPERIOR SAFETY KNIFE -LEFT HAND **A33LH**

The A33LH is one of the most popular safety knife we ever made. Superior Safety Knife protects workers from injury and also provides strength and stability. Making cutting safe and easy. This safety knifeis ideal for industrial or warehouse workers.

## **A33LH** Superior Safety Knife - Left Hand

- Metal body for superior strength and durability
- Automatic spring blade retract mechanism
- Easy to change blade No tools required
- Helps reduce cutting injuries in the workplace