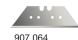

ouse workers.

## **A33LH** Superior Safety Knife - Left Hand

- Metal body for superior strength and durability
- Automatic spring blade retract mechanism
- Easy to change blade No tools required
- Helps reduce cutting injuries in the workplace

#### How it works:



3. Blade automatically retracts after cutting when thumb is away from the blade slider.

2. Take thumb away from blade slider and begin cutting

1. Push forward blade slider to extend blade

|  | APPLICATION:  |                      |                |
|--|---------------|----------------------|----------------|
|  | ✓ Strapping   | ✓ General Maintenace | ✓ Paper Bags   |
|  | ✓ Cardboard   | ✓ Tapes              | ✓ Stretch Film |
|  | ✓ Bubble Wrap |                      |                |

#### **REPLACEMENT BLADES:**











### **BLADE CHANGING INSTRUCTIONS:**



Push black slider until red piece is level with end of knife.



Gently pull out red slider piece to expose blade.



Replace blade and re-assemble knife. Then test safety knife operates correctly.

#### **Order now from Shockwatch:**

Ph: (02) 9586 1933 Fax: (02) 9586 1944 Email: sales@shockwatch.com.au