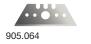

workers.

## **A33LH** Superior Safety Knife - Left Hand

- Metal body for superior strength and durability
- Automatic spring blade retract mechanism
- Easy to change blade No tools required
- Helps reduce cutting injuries in the workplace

#### How it works:



3. Blade automatically retracts after cutting when thumb is away from the blade slider.

2. Take thumb away from blade slider and begin cutting

1. Push forward blade slider to extend blade

|  | APPLICATION:  |                      |                |
|--|---------------|----------------------|----------------|
|  | ✓ Strapping   | ✓ General Maintenace | ✓ Paper Bags   |
|  | ✓ Cardboard   | ✓ Tapes              | ✓ Stretch Film |
|  | ✓ Bubble Wrap |                      |                |

#### **REPLACEMENT BLADES:**











### **BLADE CHANGING INSTRUCTIONS:**



Push black slider until red piece is level with end of knife.



Gently pull out red slider piece to expose blade.



Replace blade and re-assemble knife. Then test safety knife operates correctly.

#### **Order now from Shockwatch:**

Ph: (02) 9586 1933 Fax: (02) 9586 1944 Email: sales@shockwatch.com.au