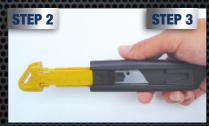

#### How it works:

3. Blade automatically retracts after cutting when thumb is away from the blade slider.

2. Take thumb away from blade slider and begin cutting

1. Push forward blade slider to extend blade