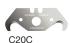

se workers.

## **A33LH** Superior Safety Knife - Left Hand

- Metal body for superior strength and durability
- Automatic spring blade retract mechanism
- Easy to change blade No tools required
- Helps reduce cutting injuries in the workplace

#### How it works:



3. Blade automatically retracts after cutting when thumb is away from the blade slider.

2. Take thumb away from blade slider and begin cutting

1. Push forward blade slider to extend blade

|  | APPLICATION:  |                      |                |
|--|---------------|----------------------|----------------|
|  | ✓ Strapping   | ✓ General Maintenace | ✓ Paper Bags   |
|  | ✓ Cardboard   | ✓ Tapes              | ✓ Stretch Film |
|  | ✓ Bubble Wrap |                      |                |

#### **REPLACEMENT BLADES:**











### **BLADE CHANGING INSTRUCTIONS:**



Push black slider until red piece is level with end of knife.



Gently pull out red slider piece to expose blade.



Replace blade and re-assemble knife. Then test safety knife operates correctly.

#### **Order now from Shockwatch:**

Ph: (02) 9586 1933 Fax: (02) 9586 1944 Email: sales@shockwatch.com.au