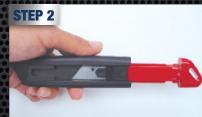

# **BLADE CHANGING INSTRUCTIONS:**

Push black slider until red piece is level with end of knife.

Gently pull out red slider piece to expose blade.

Replace blade and re-assemble knife. Then test safety knife operates correctly.