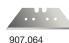

ideal for industrial or warehouse workers.

## **A33** Superior Safety Knife

- Metal body for superior strength and durability
- Automatic spring blade retract mechanism
- Easy to change blade No tools required
- Helps reduce cutting injuries in the workplace

#### How it works:



1. Push forward blade slider to extend blade

2. Take thumb away from blade slider and begin cutting

3. Blade automatically retracts after cutting when thumb is away from the blade slider.

| APPLICATION:  |                      |                |
|---------------|----------------------|----------------|
| ✓ Strapping   | ✓ General Maintenace | ✓ Paper Bags   |
| ✓ Cardboard   | ✓ Tapes              | ✓ Stretch Film |
| ✓ Bubble Wrap |                      |                |

### **REPLACEMENT BLADES:**











\ L

#### Left handed also available:



# **BLADE CHANGING INSTRUCTIONS:**



Push black slider until red piece is level with end of knife.



Gently pull out red slider piece to expose blade.



Replace blade and re-assemble knife. Then test safety knife operates correctly.

## Order now from Shockwatch:

Ph: (02) 9586 1933 Fax: (02) 9586 1944 Email: sales@shockwatch.com.au