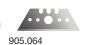

al for industrial or warehouse workers.

## **A33** Superior Safety Knife

- Metal body for superior strength and durability
- Automatic spring blade retract mechanism
- Easy to change blade No tools required
- Helps reduce cutting injuries in the workplace

#### How it works:



1. Push forward blade slider to extend blade

2. Take thumb away from blade slider and begin cutting

3. Blade automatically retracts after cutting when thumb is away from the blade slider.

| APPLICATION:  |                      |                |
|---------------|----------------------|----------------|
| ✓ Strapping   | ✓ General Maintenace | ✓ Paper Bags   |
| ✓ Cardboard   | ✓ Tapes              | ✓ Stretch Film |
| ✓ Bubble Wrap |                      |                |

### **REPLACEMENT BLADES:**











\ L

#### Left handed also available:



# **BLADE CHANGING INSTRUCTIONS:**



Push black slider until red piece is level with end of knife.



Gently pull out red slider piece to expose blade.



Replace blade and re-assemble knife. Then test safety knife operates correctly.

## Order now from Shockwatch:

Ph: (02) 9586 1933 Fax: (02) 9586 1944 Email: sales@shockwatch.com.au