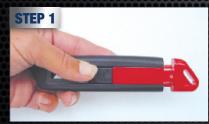

# **BLADE CHANGING INSTRUCTIONS:**

Push black slider until red piece is level with end of knife.

Gently pull out red slider piece to expose blade.

Replace blade and re-assemble knife. Then test safety knife operates correctly.