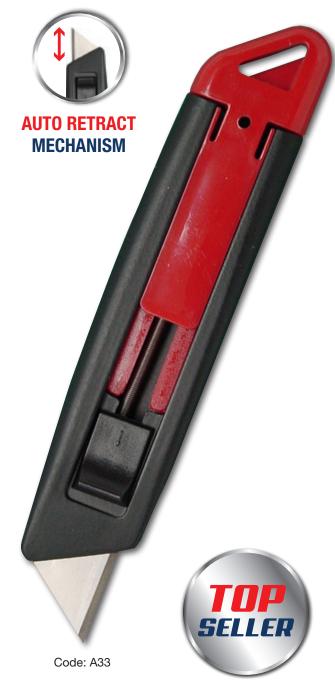

# SUPERIOR SAFETY KNIFE

A33

The A33 is one of the most popular safety knife we ever made. Superior Safety Knife protects workers from injury and also provides strength and stability. Making cutting safe and easy. This safety knife is ideal for industrial or warehouse workers.

## **A33** Superior Safety Knife

- Metal body for superior strength and durability
- Automatic spring blade retract mechanism
- Easy to change blade No tools required
- Helps reduce cutting injuries in the workplace

#### How it works:

1. Push forward blade slider to extend blade

2. Take thumb away from blade slider and begin cutting

3. Blade automatically retracts after cutting when thumb is away from the blade slider.