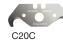

deal for industrial or warehouse workers.

## **A33** Superior Safety Knife

- Metal body for superior strength and durability
- Automatic spring blade retract mechanism
- Easy to change blade No tools required
- Helps reduce cutting injuries in the workplace

#### How it works:



1. Push forward blade slider to extend blade

2. Take thumb away from blade slider and begin cutting

3. Blade automatically retracts after cutting when thumb is away from the blade slider.

| APPLICATION:  |                      |                |
|---------------|----------------------|----------------|
| ✓ Strapping   | ✓ General Maintenace | ✓ Paper Bags   |
| ✓ Cardboard   | ✓ Tapes              | ✓ Stretch Film |
| ✓ Bubble Wrap |                      |                |

### **REPLACEMENT BLADES:**











\ L

#### Left handed also available:



# **BLADE CHANGING INSTRUCTIONS:**



Push black slider until red piece is level with end of knife.



Gently pull out red slider piece to expose blade.



Replace blade and re-assemble knife. Then test safety knife operates correctly.

## Order now from Shockwatch:

Ph: (02) 9586 1933 Fax: (02) 9586 1944 Email: sales@shockwatch.com.au