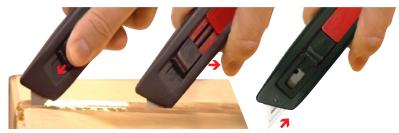

#### How it works:

1. Push forward blade slider to extend blade

2. Take thumb away from blade slider and begin cutting

3. Blade automatically retracts after cutting when thumb is away from the blade slider.