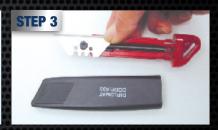

# **BLADE CHANGING INSTRUCTIONS:**

Push black slider until red piece is level with end of knife.

Gently pull out red slider piece to expose blade.

Replace blade and re-assemble knife. Then test safety knife operates correctly.