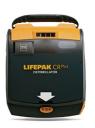

### **Contents:**

- 1 x Lifepak Cr Plus AED Defibrillator
- 1 x Alarmed cabinet
- 1 x Directional sign
- 2 x Sets of adult pads
- 1 x First responders kit
- 2 x Online training

### **Contents:**

- 1 x Lifepak Cr Plus AED Defibrillator
- 1 x Wall mount bracket
- 1 x Directional sign
- 2 x Sets of adult pads
- 1 x First responders kit
- 2 x Online training

#### **Contents:**

- 1 x Lifepak Cr Plus AED Defibrillator
- 1 x IP 67 pelican case
- 1 x First responders kit
- 2 x Online training
- 2 x Sets of adult pads

**ADDRESS:** UNIT 1, 176 FOREST RD. HURSTVILLE NSW 2220 **PHONE:** (02) 9586 1933 **EMAIL:** SOLUTIONS@SHOCKWATCH.COM.AU