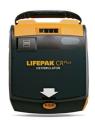

### **Contents:**

- 1 x Lifepak Cr Plus AED Defibrillator
- 1 x Alarmed cabinet
- 1 x Directional sign
- 2 x Sets of adult pads
- 1 x First responders kit
- 2 x Online training

### **Contents:**

- 1 x Lifepak Cr Plus AED Defibrillator
- 1 x Wall mount bracket
- 1 x Directional sign
- 2 x Sets of adult pads
- 1 x First responders kit
- 2 x Online training

#### **Contents:**

- 1 x Lifepak Cr Plus AED Defibrillator
- 1 x IP 67 pelican case
- 1 x First responders kit
- 2 x Online training
- 2 x Sets of adult pads

**ADDRESS:** UNIT 1, 176 FOREST RD. HURSTVILLE NSW 2220 **PHONE:** (02) 9586 1933 **EMAIL:** SOLUTIONS@SHOCKWATCH.COM.AU