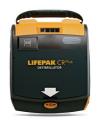

### **Contents:**

- 1 x Lifepak Cr Plus AED Defibrillator
- 1 x Alarmed cabinet
- 1 x Directional sign
- 2 x Sets of adult pads
- 1 x First responders kit
- 2 x Online training

### **Contents:**

- 1 x Lifepak Cr Plus AED Defibrillator
- 1 x Wall mount bracket
- 1 x Directional sign
- 2 x Sets of adult pads
- 1 x First responders kit
- 2 x Online training

#### **Contents:**

- 1 x Lifepak Cr Plus AED Defibrillator
- 1 x IP 67 pelican case
- 1 x First responders kit
- 2 x Online training
- 2 x Sets of adult pads

**ADDRESS:** UNIT 1, 176 FOREST RD. HURSTVILLE NSW 2220 **PHONE:** (02) 9586 1933 **EMAIL:** SOLUTIONS@SHOCKWATCH.COM.AU