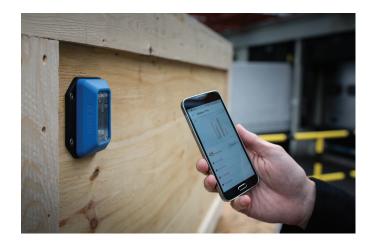

## Know when things go wrong in your Supply Chain

The SpotBot BLE makes the supply chain transparent. Once attached to the shipment, the SpotBot BLE measures and records temperature, humidity, tilt, and shock, with the data visualized through a mobile application. The limits of each parameter can be individually configured, and any violation is traceable and clearly assignable throughout the entire supply chain.

#### YOUR BENEFITS WITH SPOTBOT BLE

- Cost-effective, simple, all-purpose and reliable way to bring transparency to the entire supply chain, with the usual exceptional Bosch quality.
- The SpotBot BLE gives the initiator of a delivery peace of mind and supply chain transparency. In the event that a parameter threshold is exceeded, the SpotBot BLE provides verifiable proof and a reliable indication for possible primary and secondary damage.
- Individual configurability, ease of use and integration with little effort and without prior knowledge of the processes of a logistics chain.
- The SpotBot BLE provides an added value for every logistical effort. It creates trust between partners and provides important data for the optimization of logistics processes. If there is no parameter violation, the SpotBot BLE is the evidence of a failure-free transport chain.