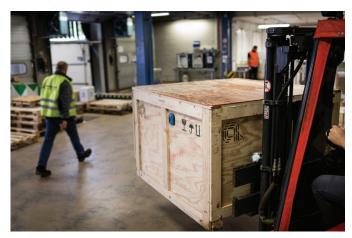

## Know when things go wrong in your Supply Chain

The SpotBot BLE makes the supply chain transparent. Once attached to the shipment, the SpotBot BLE measures and records temperature, humidity, tilt, and shock, with the data visualized through a mobile application. The limits of each parameter can be individually configured, and any violation is traceable and clearly assignable throughout the entire supply chain.

#### YOUR BENEFITS WITH SPOTBOT BLE

- Cost-effective, simple, all-purpose and reliable way to bring transparency to the entire supply chain, with the usual exceptional Bosch quality.
- The SpotBot BLE gives the initiator of a delivery peace of mind and supply chain transparency. In the event that a parameter threshold is exceeded, the SpotBot BLE provides verifiable proof and a reliable indication for possible primary and secondary damage.
- Individual configurability, ease of use and integration with little effort and without prior knowledge of the processes of a logistics chain.
- The SpotBot BLE provides an added value for every logistical effort. It creates trust between partners and provides important data for the optimization of logistics processes. If there is no parameter violation, the SpotBot BLE is the evidence of a failure-free transport chain.