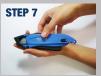

Lift the Blue removable panel out.

Carefully flip blade around or remove blade.

Load blade until centre top notches align.

Place blue panel back on and click it in place.