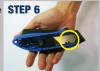

Hold blade with rubber side facing the users palm.

BLADE CHANGING INSTRUCTIONS:

VALUE

Push the black slider backwards until aligned with rectangular slot.

With 2 fingers apply pressure to the blue panel and push forward.