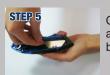

Lift the Blue removable panel out.

Carefully flip blade around or remove blade.

Load blade until centre top notches align.

Place blue panel back on and click it in place.