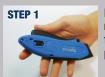

Hold blade with rubber side facing the users palm.

BLADE CHANGING INSTRUCTIONS:

VALUE

Push the black slider backwards until aligned with rectangular slot.

With 2 fingers apply pressure to the blue panel and push forward.

Lift the Blue removable panel out.

Carefully flip blade around or remove blade.

Load blade until centre top notches align.

Place blue panel back on and click it in place.