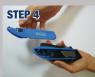

Lift the Blue removable panel out.

Carefully flip blade around or remove blade.

Load blade until centre top notches align.

Place blue panel back on and click it in place.