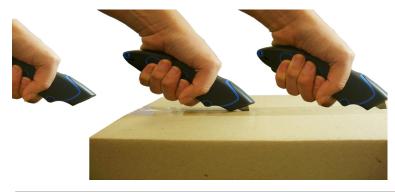

# RETRACTABLE SAFETY KNIFE SQUEEZE

Squeeze is a safety inspired dual action auto retractable knife, with an enhanced rubberised grip for maximum comfort. Lightweight plastic construction makes this tool the perfect companion for any individual. Comes with 1 blade, suits all standard duty utility blades.

## Squeeze Retractable Safety Knife

- Ergonomically designed unique squeeze action handle
- Easy to change blade, no tools required
- Lanyard key-ring hole designed for easy attachment and storage
- Rubberised grip for control
- Retractable blade for optimum safety
- Blade automatically retracts after cutting to reduce the risk of having injuries

#### How it works:

| APPLICATION:          |                |               |
|-----------------------|----------------|---------------|
| ✓ Cartons             | ✓ Tape Boxes   | ✓ Strapping   |
| ✓ General Maintenance | ✓ Stretch Film | ✓ Bubble Wrap |