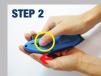

Hold blade with rubber side facing the users palm.

BLADE CHANGING INSTRUCTIONS:

VALUE

Push the black slider backwards until aligned with rectangular slot.

With 2 fingers apply pressure to the blue panel and push forward.