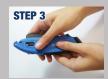

Hold blade with rubber side facing the users palm.

BLADE CHANGING INSTRUCTIONS:

VALUE

Push the black slider backwards until aligned with rectangular slot.

With 2 fingers apply pressure to the blue panel and push forward.

Lift the Blue removable panel out.

Carefully flip blade around or remove blade.

Load blade until centre top notches align.

Place blue panel back on and click it in place.