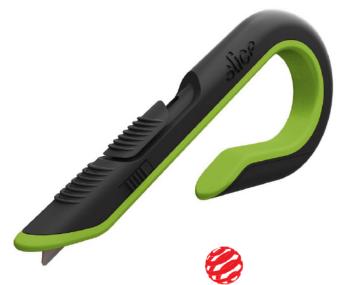

# **SLICE-BCAR**

Blade Depth 8<sub>mm</sub>

The SLICE-BCAR features J hook-handle design with autoretractable blade mechanism to protect your hands and fist against injuries when cutting. Blade will automatically retracts when slider button is released, further reducing the chance of hand injuries. It also features a rubberized comfort grip with an easy to access blade storage in handle. SLICE-BCAR uses long lasting and ultra sharp ceramic blade, you'll be opening boxes quickly and safely instead of using a dull metal blade that increases your chance of injuries and more blades change.

### **SLICE-BC** Manually Retractable Box Cutter

- Blade auto retracts when slider is released, avoiding hand injuries
- Easy-hold ergonomic design to protect your hands from injuries
- Rubberized comfort grip
- Ceramic blade stays SHARP never rusts
- Easy access blade storage in handle
- Includes one double-sided ceramic blade