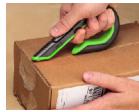

# **SLICE-BCAR**

Blade Depth 8<sub>mm</sub>

The SLICE-BCAR features J hook-handle design with autoretractable blade mechanism to protect your hands and fist against injuries when cutting. Blade will automatically retracts when slider button is released, further reducing the chance of hand injuries. It also features a rubberized comfort grip with an easy to access blade storage in handle. SLICE-BCAR uses long lasting and ultra sharp ceramic blade, you'll be opening boxes quickly and safely instead of using a dull metal blade that increases your chance of injuries and more blades change.

#### How it works:

Code: SLICE-BCAR

Conventional box cutter Exposed fist & fingers

reddot design award

winner 2011

Slice box cutter Hands protected