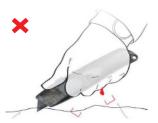

#### How it works:

Code: SLICE-BCAR

Conventional box cutter Exposed fist & fingers

reddot design award

winner 2011

Slice box cutter Hands protected