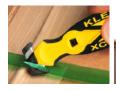

### **KLEVER X-CHANGE**

Klever cutters are safe, versatile and easy. They are very suitable for cutting packages, cardboards and boxes. Their recessed blade design helps prevent accidental contact, reducing the opportunity for personal injuries.

| APPLICATION:       |               |                    |
|--------------------|---------------|--------------------|
| ✓ Strapping        | ✓ Cardboard   | ✓ Stretch Film     |
| ✓ Plastic Sheeting | ✓ Bag & Sacks | ✓ Tapes            |
| ✓ Bubble Wrap      | ✓ Paper Bag   | ✓ Pallet Coverings |