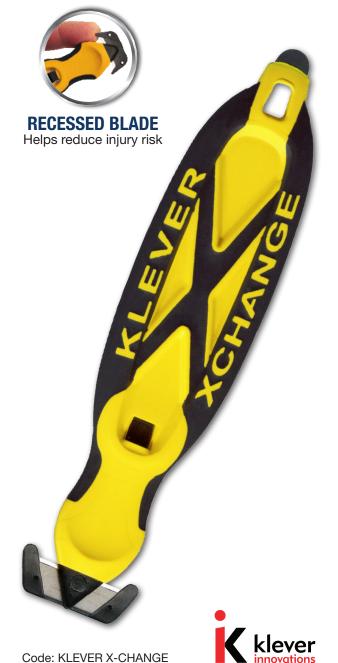

# SAFETY CONCEALED CUTTER KLEVER X-CHANGE

### **KLEVER X-CHANGE**

Klever cutters are safe, versatile and easy. They are very suitable for cutting packages, cardboards and boxes. Their recessed blade design helps prevent accidental contact, reducing the opportunity for personal injuries.

- The safest choice as a package opener and cardboard cutter
- Ergonomic soft touch rubber grip handle
- Tape slitter metal (bottom tip)
- Made in USA with high quality German blade
- Replaceable blade heads