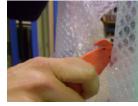

Will not damage packaged goods

Strapping

**Bubble Wrap** 

| APPLICATION:       |               |                    |
|--------------------|---------------|--------------------|
| ✓ Strapping        | ✓ Cardboard   | ✓ Stretch Film     |
| ✓ Plastic Sheeting | ✓ Bag & Sacks | ✓ Tapes            |
| ✓ Bubble Wrap      | ✓ Paper Bag   | ✓ Pallet Coverings |