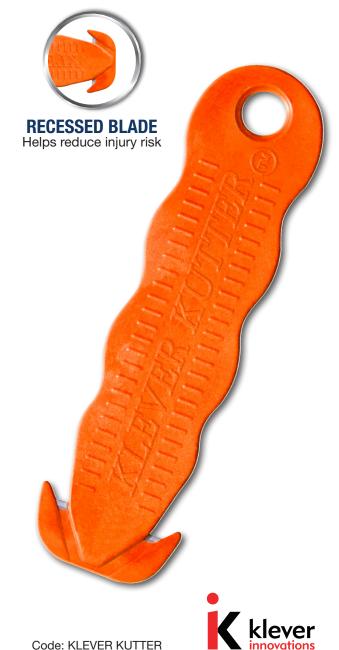

# SAFETY CONCEALED CUTTER KLEVER KUTTER

## **KLEVER KUTTER**

Klever Kutter is safe, versatile and easy. It is very suitable for cutting packages, cardboards and boxes. Its recessed blade design helps prevent accidental contact, reducing the opportunity for personal injuries.

- The safest choice as a package opener and cardboard cutter
- Recessed blade prevents contact with fingers, eliminating costly injuries
- Prevents damage to the contents
- Ergonomic handle reduces hand fatigue and stress
- Made in USA with high quality German blade
- No replacement blade

### Recessed blade

Prevents contact with fingers, eliminating costly injuries and prevents contact with contents, eliminating expensive product damage