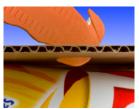

Will not damage packaged goods

Strapping

**Bubble Wrap** 

| APPLICATION:       |               |                    |
|--------------------|---------------|--------------------|
| ✓ Strapping        | ✓ Cardboard   | ✓ Stretch Film     |
| ✓ Plastic Sheeting | ✓ Bag & Sacks | ✓ Tapes            |
| ✓ Bubble Wrap      | ✓ Paper Bag   | ✓ Pallet Coverings |