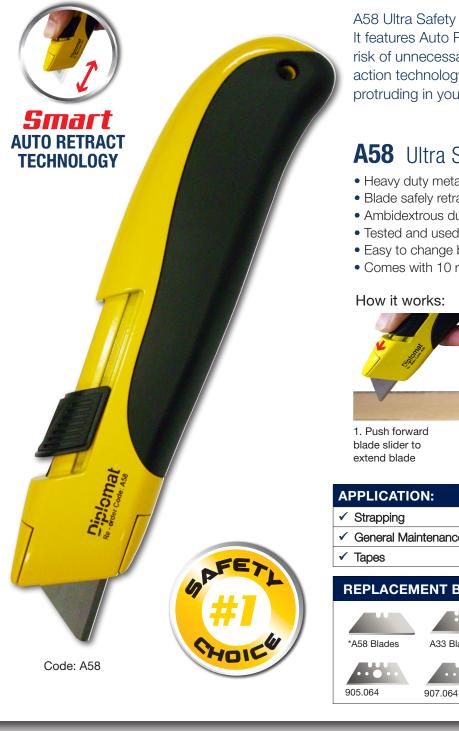

## ULTRA SAFETY KNIFE A58

A58 Ultra Safety Knife is the number one safety Knife. It features Auto Retracting Technology that reduces the risk of unnecessary injuries that can take place. The dual action technology also prevents the blade from accidentally protruding in your pocket.

## A58 Ultra Safety Knife

- Heavy duty metal construction with comfortable rubber grip
- Blade safely retracts, even when the thumb is left on the blade slider
- Ambidextrous dual action safety knife
- Tested and used by top companies in Australia
- Easy to change blade, no tools required
- Comes with 10 rounded safety replacement blades