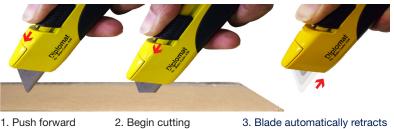

## ULTRA SAFETY KNIFE A58

A58 Ultra Safety Knife is the number one safety Knife. It features Auto Retracting Technology that reduces the risk of unnecessary injuries that can take place. The dual action technology also prevents the blade from accidentally protruding in your pocket.

while thumb is still on the blade slider

after cutting finished, even when thumb is left on blade slider

C20C

Set to 'change' position.

Extend blade fully.

Remove blade.

Replace blade.

Retract blade into knife.