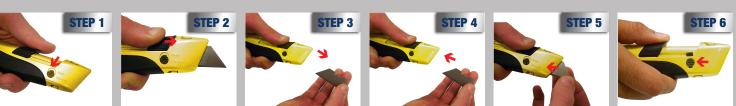

while thumb is still on the blade slider

after cutting finished, even when thumb is left on blade slider

C20C

Set to 'change' position.

Extend blade fully.

Remove blade.

Replace blade.

Retract blade into knife.

Change to 'work'

\*Best suit blades for this knife

position.

ADDRESS: UNIT 1, 176 FOREST RD. HURSTVILLE NSW 2220 PHONE: (02) 9586 1933 EMAIL: SOLUTIONS@SHOCKWATCH.COM.AU