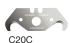

or industrial or warehouse workers.

## A33LH Superior Safety Knife - Left Hand

- Metal body for superior strength and durability
- Automatic spring blade retract mechanism
- Easy to change blade No tools required
- Helps reduce cutting injuries in the workplace

#### How it works:



3. Blade automatically retracts after cutting when thumb is away from the blade slider.

2. Take thumb away from blade slider and begin cutting

1. Push forward blade slider to extend blade

| APPLICATION:  |                      |                |
|---------------|----------------------|----------------|
| ✓ Strapping   | ✓ General Maintenace | ✓ Paper Bags   |
| ✓ Cardboard   | ✓ Tapes              | ✓ Stretch Film |
| ✓ Bubble Wrap |                      |                |

### REPLACEMENT BLADES:











### **BLADE CHANGING INSTRUCTIONS:**

Code: A33LH



Left hand users

Push black slider until red piece is level with end of knife.



Gently pull out red slider piece to expose blade.



Replace blade and re-assemble knife. Then test safety knife operates correctly.