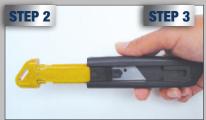

#### How it works:

3. Blade automatically retracts after cutting when thumb is away from the blade slider.

2. Take thumb away from blade slider and begin cutting

1. Push forward blade slider to extend blade

### **BLADE CHANGING INSTRUCTIONS:**

Code: A33LH

Left hand users

Push black slider until red piece is level with end of knife.

Gently pull out red slider piece to expose blade.

Replace blade and re-assemble knife. Then test safety knife operates correctly.