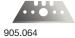

industrial or warehouse workers.

## A33LH Superior Safety Knife - Left Hand

- Metal body for superior strength and durability
- Automatic spring blade retract mechanism
- Easy to change blade No tools required
- Helps reduce cutting injuries in the workplace

#### How it works:



3. Blade automatically retracts after cutting when thumb is away from the blade slider.

2. Take thumb away from blade slider and begin cutting

1. Push forward blade slider to extend blade

| APPLICATION:  |                      |                |
|---------------|----------------------|----------------|
| ✓ Strapping   | ✓ General Maintenace | ✓ Paper Bags   |
| ✓ Cardboard   | ✓ Tapes              | ✓ Stretch Film |
| ✓ Bubble Wrap |                      |                |

### REPLACEMENT BLADES:











### **BLADE CHANGING INSTRUCTIONS:**

Code: A33LH



Left hand users

Push black slider until red piece is level with end of knife.



Gently pull out red slider piece to expose blade.



Replace blade and re-assemble knife. Then test safety knife operates correctly.