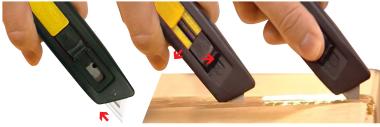

#### How it works:

3. Blade automatically retracts after cutting when thumb is away from the blade slider.

2. Take thumb away from blade slider and begin cutting

1. Push forward blade slider to extend blade