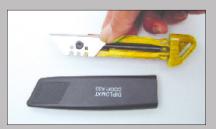

### REPLACEMENT BLADES:

### **BLADE CHANGING INSTRUCTIONS:**

Code: A33LH

Left hand users

Push black slider until red piece is level with end of knife.

Gently pull out red slider piece to expose blade.

Replace blade and re-assemble knife. Then test safety knife operates correctly.