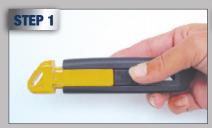

#### How it works:

3. Blade automatically retracts after cutting when thumb is away from the blade slider.

2. Take thumb away from blade slider and begin cutting

1. Push forward blade slider to extend blade

### **BLADE CHANGING INSTRUCTIONS:**

Code: A33LH

Left hand users

Push black slider until red piece is level with end of knife.

Gently pull out red slider piece to expose blade.

Replace blade and re-assemble knife. Then test safety knife operates correctly.